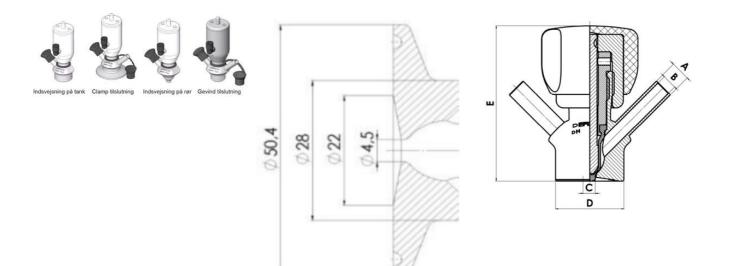

Connections:

- · Welding on tank
- Clamp
- Welding on pipes
- Exterior thread

Controls:

- Manual PEX Ergonomic handle
- Pneumatic

Surface:

- RA exterior = 0.8 µm
- RA inside = 0.8 μm standard (0.4 μm on request)

# Clamp Ø 50,4

Clamp Ø 50,4

Indsvejsning på tank Clamp tilslutning Indsvejsning på rør Gevind tilslutr