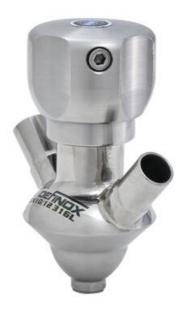

### DEFINOX - SAMPLING VALVE - 10/12 PEX - PEAX

Manual and pneumatic

DE-PD010B64100E Sampling Valve PEAX, Clamp, Pneumatic&Manual, 10/12, PFA/EPDM

SIP or CIP

- Simple and safe solution for sampling
- · Compact pneumatic actuator
- Fast and easy membrane replacement
- 3.1 EN10204 EHEDG

## Product description

PEX Sampling Valve

Specifications:

• DN 10/12

Materials:

- Body: stainless steel 1.4404 / 316L machined from solid item
- Handle: white plastic or stainless steel 1.4301 / 304
- Membrane: FKM (black / green with spot) WMQ (white) EPDM (black) PFA / EPDM (white hard)