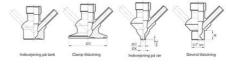

# Clamp Ø 50,4

Clamp Ø 50,4

Indsvejsning på tank Clamp tilslutning Indsvejsning på rør Gevind tilslutr