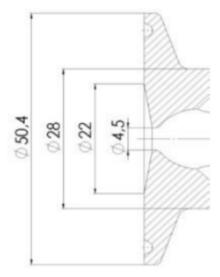

# Clamp Ø 50,4

Clamp Ø 50,4

Indsvejsning på tank Clamp tilslutning Indsvejsning på rør Gevind tilslutr