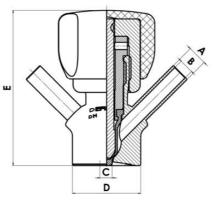

#### 

| Connection         | Clamp                   |
|--------------------|-------------------------|
| Description        | Pneumatic & Manual lift |
| House              | Aisi 316L / 1.4404      |
| Housing            | PFA/EPDM                |
| Internal Diameter  | 8                       |
| Process Connection | 2 x 10/12 pipes         |
| Surface Finish     | RA<0,8/1,2µm            |