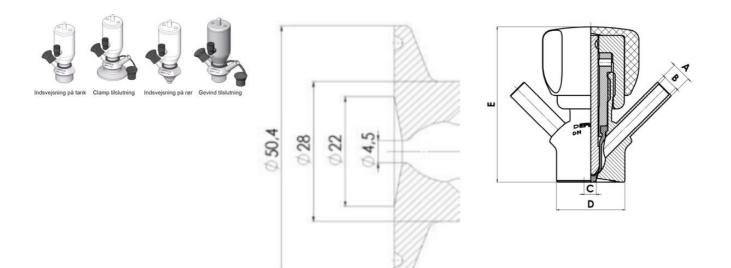

Connections:

- · Welding on tank
- Clamp
- · Welding on pipes
- Exterior thread

Controls:

• Manual - PEX - Ergonomic handle

• Pneumatic

Surface:

- RA exterior = 0.8 µm
- RA inside = 0.8 µm standard (0.4 µm on request)

## Clamp Ø 50,4

Clamp Ø 50,4

Indsvejsning på tank Clamp tilslutning Indsvejsning på rør Gevind tilslutr