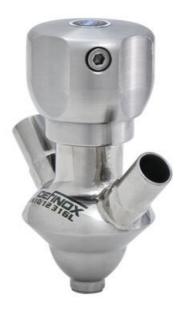

### **DEFINOX - SAMPLING VALVE - 10/12 PEX - PEAX**

Manual and pneumatic

DE-PD010B54100 Sampling Valve PEAX, Clamp, Pneumatic, 10/12, PFA/EPDM

SIP or CIP

- Simple and safe solution for sampling
- · Compact pneumatic actuator
- · Fast and easy membrane replacement
- 3.1 EN10204 EHEDG

#### Product description

PEX Sampling Valve

Specifications:

#### • DN 10/12

Materials:

- Body: stainless steel 1.4404 / 316L machined from solid item
- Handle: white plastic or stainless steel 1.4301 / 304
- Membrane: FKM (black / green with spot) WMQ (white) EPDM (black) PFA / EPDM (white hard)

Connections:

- · Welding on tank
- Clamp
- · Welding on pipes
- Exterior thread

Controls:

• Manual - PEX - Ergonomic handle

• Pneumatic

Surface:

- RA exterior = 0.8 µm
- RA inside = 0.8 µm standard (0.4 µm on request)