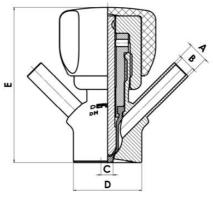

#### • DN 10/12

Materials:

- Body: stainless steel 1.4404 / 316L machined from solid item
- Handle: white plastic or stainless steel 1.4301 / 304
- Membrane: FKM (black / green with spot) WMQ (white) EPDM (black) PFA / EPDM (white hard)

Connections:

- · Welding on tank
- Clamp
- · Welding on pipes
- Exterior thread

Controls:

• Manual - PEX - Ergonomic handle

• Pneumatic

Surface:

- RA exterior = 0.8 µm
- RA inside = 0.8 µm standard (0.4 µm on request)

# 

| Connection         | Clamp              |
|--------------------|--------------------|
| Description        | Pneumatic          |
| House              | Aisi 316L / 1.4404 |
| Housing            | PFA/EPDM           |
| Internal Diameter  | 8                  |
| Process Connection | 1 x 10/12 pipe     |
| Surface Finish     | RA<0,8/1,2µm       |