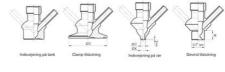

Connections:

- · Welding on tank
- Clamp
- · Welding on pipes
- Exterior thread

Controls:

• Manual - PEX - Ergonomic handle

• Pneumatic

Surface:

- RA exterior = 0.8 µm
- RA inside = 0.8 µm standard (0.4 µm on request)

## Clamp Ø 50,4

Clamp Ø 50,4

Indsvejsning på tank Clamp tilslutning Indsvejsning på rør Gevind tilslutr