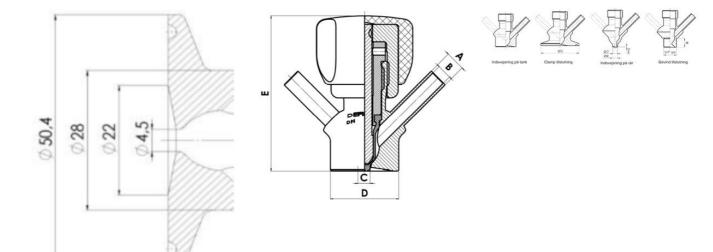

Connections:

- · Welding on tank
- Clamp
- · Welding on pipes
- Exterior thread

Controls:

• Manual - PEX - Ergonomic handle

• Pneumatic

Surface:

- RA exterior = 0.8 µm
- RA inside = 0.8 µm standard (0.4 µm on request)

Clamp Ø 50,4

Clamp Ø 50,4

Indsvejsning på tank Clamp tilslutning Indsvejsning på rør Gevind tilslutr