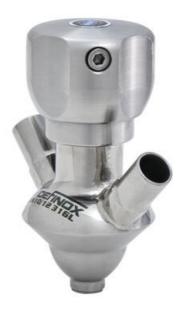

## **DEFINOX - SAMPLING VALVE - 10/12 PEX - PEAX**

Manual and pneumatic

DE-PD010B34100 Sampling Valve PEAX, Tube, Pneumatic, 10/12, PFA/EPDM

SIP or CIP

- Simple and safe solution for sampling
- · Compact pneumatic actuator
- · Fast and easy membrane replacement
- 3.1 EN10204 EHEDG

### Product description

PEX Sampling Valve

Specifications:

#### • DN 10/12

Materials:

- Body: stainless steel 1.4404 / 316L machined from solid item
- Handle: white plastic or stainless steel 1.4301 / 304
- Membrane: FKM (black / green with spot) WMQ (white) EPDM (black) PFA / EPDM (white hard)

Connections:

- · Welding on tank
- Clamp
- · Welding on pipes
- Exterior thread

Controls:

• Manual - PEX - Ergonomic handle

• Pneumatic

Surface:

- RA exterior = 0.8 µm
- RA inside = 0.8 µm standard (0.4 µm on request)

Operating conditions:

- Max. temperature: + 120 ° C
- Min. temperature: 0 ° C
- Max. working pressure: 10 bar