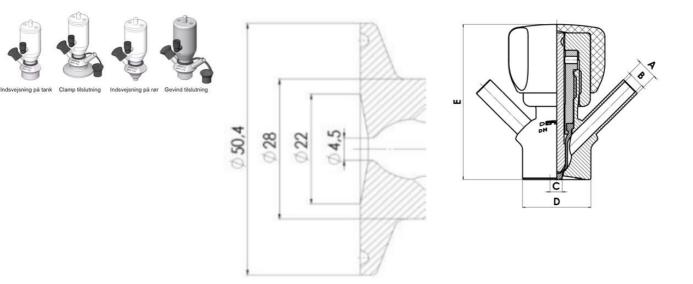

Connections:

- · Welding on tank
- Clamp
- · Welding on pipes
- Exterior thread

Controls:

• Manual - PEX - Ergonomic handle

• Pneumatic

Surface:

- RA exterior = 0.8 µm
- RA inside = 0.8 µm standard (0.4 µm on request)

Clamp Ø 50,4

Clamp Ø 50,4

Indsvejsning på tank Clamp tilslutning Indsvejsning på rør Gevind tilslutr