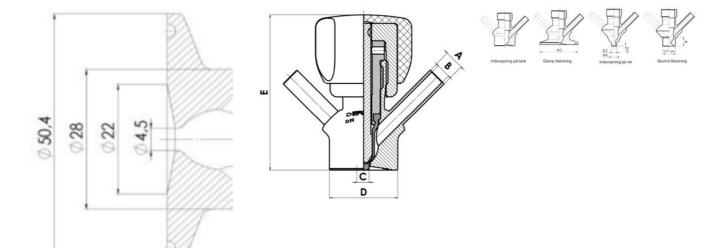

#### • DN 10/12

Materials:

- Body: stainless steel 1.4404 / 316L machined from solid item
- Handle: white plastic or stainless steel 1.4301 / 304
- Membrane: FKM (black / green with spot) WMQ (white) EPDM (black) PFA / EPDM (white hard)

Connections:

- · Welding on tank
- Clamp
- · Welding on pipes
- Exterior thread

Controls:

• Manual - PEX - Ergonomic handle

• Pneumatic

Surface:

- RA exterior = 0.8 µm
- RA inside = 0.8 µm standard (0.4 µm on request)

Clamp Ø 50,4

Clamp Ø 50,4

Indsvejsning på tank Clamp tilslutning Indsvejsning på rør Gevind tilslutr