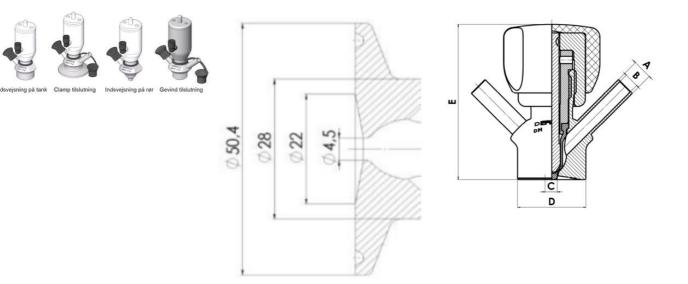

#### • DN 10/12

Materials:

- Body: stainless steel 1.4404 / 316L machined from solid item
- Handle: white plastic or stainless steel 1.4301 / 304
- Membrane: FKM (black / green with spot) WMQ (white) EPDM (black) PFA / EPDM (white hard)

Connections:

- · Welding on tank
- Clamp
- · Welding on pipes
- Exterior thread

Controls:

• Manual - PEX - Ergonomic handle

• Pneumatic

Surface:

- RA exterior = 0.8 µm
- RA inside = 0.8 µm standard (0.4 µm on request)

Clamp Ø 50,4

Clamp Ø 50,4

Indsvejsning på tank Clamp tilslutning Indsvejsning på rør Gevind tilslutr