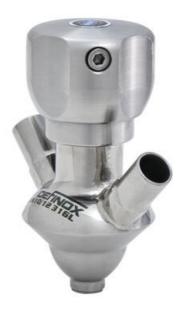

## **DEFINOX - SAMPLING VALVE - 10/12 PEX - PEAX**

Manual and pneumatic

DE-PD010B24100 Sampling Valve PEAX, Tank, Pneumatic, 10/12, PFA/EPDM

SIP or CIP

- Simple and safe solution for sampling
- · Compact pneumatic actuator
- · Fast and easy membrane replacement
- 3.1 EN10204 EHEDG

### Product description

PEX Sampling Valve

Specifications:

#### • DN 10/12

Materials:

- Body: stainless steel 1.4404 / 316L machined from solid item
- Handle: white plastic or stainless steel 1.4301 / 304
- Membrane: FKM (black / green with spot) WMQ (white) EPDM (black) PFA / EPDM (white hard)

Connections:

- · Welding on tank
- Clamp
- · Welding on pipes
- Exterior thread

Controls:

• Manual - PEX - Ergonomic handle

• Pneumatic

Surface:

- RA exterior = 0.8 µm
- RA inside = 0.8 µm standard (0.4 µm on request)

Operating conditions:

- Max. temperature: + 120 ° C
- Min. temperature: 0 ° C
- Max. working pressure: 10 bar