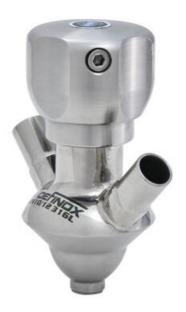

## **DEFINOX - SAMPLING VALVE - 10/12 PEX - PEAX**

Manual and pneumatic

DE-PD010B14100E Sampling Valve PEAX, Tank, Pneumatic&Manual, 10/12, PFA/EPDM

SIP or CIP

- Simple and safe solution for sampling
- · Compact pneumatic actuator
- · Fast and easy membrane replacement
- 3.1 EN10204 EHEDG

## Product description

PEX Sampling Valve

Specifications:

## • DN 10/12

Materials:

- Body: stainless steel 1.4404 / 316L machined from solid item
- Handle: white plastic or stainless steel 1.4301 / 304
- Membrane: FKM (black / green with spot) WMQ (white) EPDM (black) PFA / EPDM (white hard)

Connections:

- · Welding on tank
- Clamp
- · Welding on pipes
- Exterior thread

Controls:

• Manual - PEX - Ergonomic handle

• Pneumatic

Surface:

• RA exterior = 0.8 µm

• RA inside = 0.8 µm standard (0.4 µm on request)