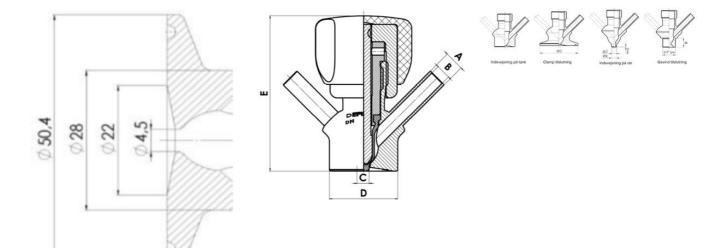

Connections:

- · Welding on tank
- Clamp
- · Welding on pipes
- Exterior thread

Controls:

• Manual - PEX - Ergonomic handle

• Pneumatic

Surface:

• RA exterior = 0.8 µm

• RA inside = 0.8 µm standard (0.4 µm on request)

Clamp Ø 50,4

Clamp Ø 50,4

Indsvejsning på tank Clamp tilslutning Indsvejsning på rør Gevind tilslutr