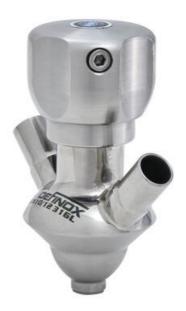

# DEFINOX - SAMPLING VALVE - 10/12 PEX - PEAX

Manual and pneumatic

DE-PD010A83100E

Sampling Valve PEAX, <sup>1</sup>/<sub>2</sub>" BSP Pneumatic&Manual, 10/12, FKM

SIP or CIP

- Simple and safe solution for sampling
- · Compact pneumatic actuator
- Fast and easy membrane replacement
- 3.1 EN10204 EHEDG

## Product description

PEX Sampling Valve

Specifications: