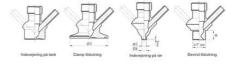

Connections:

- Welding on tank
- Clamp
- Welding on pipes
- Exterior thread

Controls:

• Manual - PEX - Ergonomic handle

Pneumatic

Surface:

• RA exterior = 0.8 µm

• RA inside = 0.8 μm standard (0.4 μm on request)

Clamp Ø 50,4

Indsvejsning på tank Clamp tilslutning Indsvejsning på rør Gevind tilslutr