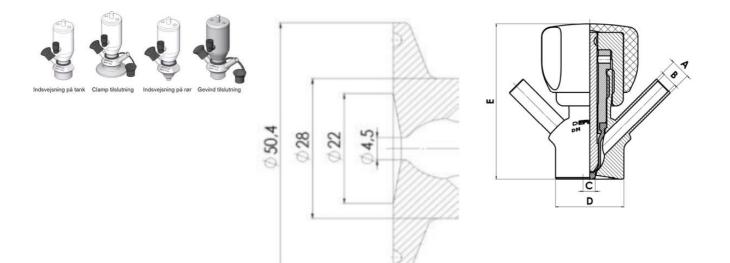

Connections:

- Welding on tank
- Clamp
- Welding on pipes
- Exterior thread

Controls:

• Manual - PEX - Ergonomic handle

Pneumatic

Surface:

• RA exterior = 0.8 µm

• RA inside = 0.8 μm standard (0.4 μm on request)

Clamp Ø 50,4

Indsvejsning på tank Clamp tilslutning Indsvejsning på rør Gevind tilslutr