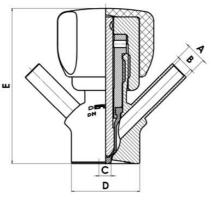

### • DN 10/12

Materials:

- Body: stainless steel 1.4404 / 316L machined from solid item
- Handle: white plastic or stainless steel 1.4301 / 304
- Membrane: FKM (black / green with spot) WMQ (white) EPDM (black) PFA / EPDM (white hard)

Connections:

- Welding on tank
- Clamp
- Welding on pipes
- Exterior thread

Controls:

• Manual - PEX - Ergonomic handle

Pneumatic

Surface:

• RA exterior = 0.8 µm

• RA inside = 0.8 μm standard (0.4 μm on request)

Operating conditions:

- Max. temperature: + 120 ° C
- Min. temperature: 0 ° C
- Max. working pressure: 10 bar