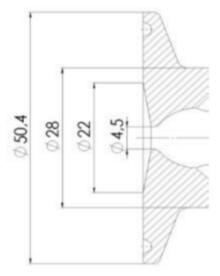

Clamp Ø 50,4

Indsvejsning på tank Clamp tilslutning Indsvejsning på rør Gevind tilslutr