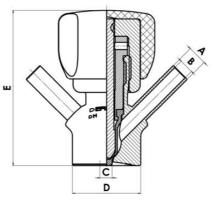

Connections:

- · Welding on tank
- Clamp
- Welding on pipes
- Exterior thread

Controls:

- Manual PEX Ergonomic handle
- Pneumatic

Surface:

- RA exterior = 0.8 µm
- RA inside = 0.8 μm standard (0.4 μm on request)

Specifications

Certificate

3.1 EN10204

| Connection         | 1⁄2" BSP                |
|--------------------|-------------------------|
| Description        | Pneumatic & Manual lift |
| House              | Aisi 316L / 1.4404      |
| Housing            | EPDM                    |
| Internal Diameter  | 8                       |
| Process Connection | 2 x 10/12 pipes         |
| Surface Finish     | RA<0,8/1,2µm            |