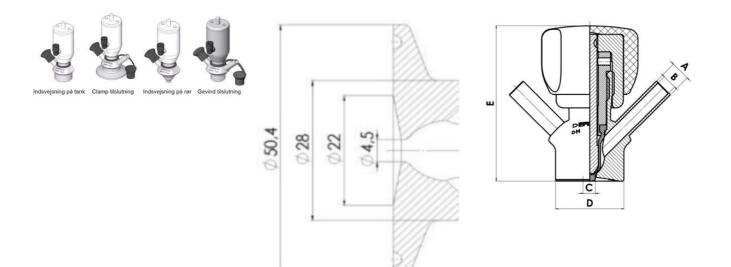

Connections:

- · Welding on tank
- Clamp
- Welding on pipes
- Exterior thread

Controls:

- Manual PEX Ergonomic handle
- Pneumatic

Surface:

- RA exterior = 0.8 µm
- RA inside = 0.8 μm standard (0.4 μm on request)

## Clamp Ø 50,4

Clamp Ø 50,4

Indsvejsning på tank Clamp tilslutning Indsvejsning på rør Gevind tilslutr