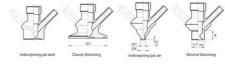

Connections:

- · Welding on tank
- Clamp
- Welding on pipes
- Exterior thread

Controls:

- Manual PEX Ergonomic handle
- Pneumatic

Surface:

- RA exterior = 0.8 µm
- RA inside = 0.8 μm standard (0.4 μm on request)