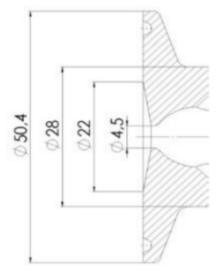

## Clamp Ø 50,4

Clamp Ø 50,4

Indsvejsning på tank Clamp tilslutning Indsvejsning på rør Gevind tilslutr