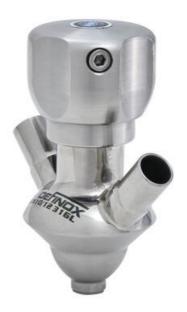

## DEFINOX - SAMPLING VALVE - 10/12 PEX - PEAX

Manual and pneumatic

DE-PD010A82100E Sampling Valve PEAX, 1/2" BSP Pneumatic&Manual, 10/12, EPDM

SIP or CIP

- Simple and safe solution for sampling
- · Compact pneumatic actuator
- Fast and easy membrane replacement
- 3.1 EN10204 EHEDG

## Product description

PEX Sampling Valve

Specifications:

• DN 10/12

Materials:

- Body: stainless steel 1.4404 / 316L machined from solid item
- Handle: white plastic or stainless steel 1.4301 / 304
- Membrane: FKM (black / green with spot) WMQ (white) EPDM (black) PFA / EPDM (white hard)