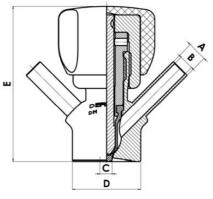

## Product description

PEX Sampling Valve

Specifications:

• DN 10/12

Materials:

- Body: stainless steel 1.4404 / 316L machined from solid item
- Handle: white plastic or stainless steel 1.4301 / 304
- Membrane: FKM (black / green with spot) WMQ (white) EPDM (black) PFA / EPDM (white hard)

Connections:

- Welding on tank
- Clamp
- Welding on pipes
- Exterior thread

Controls:

• Manual - PEX - Ergonomic handle

Pneumatic

Surface:

• RA exterior = 0.8 µm

• RA inside = 0.8 μm standard (0.4 μm on request)

Operating conditions:

- Max. temperature: + 120 ° C
- Min. temperature: 0 ° C
- Max. working pressure: 10 bar