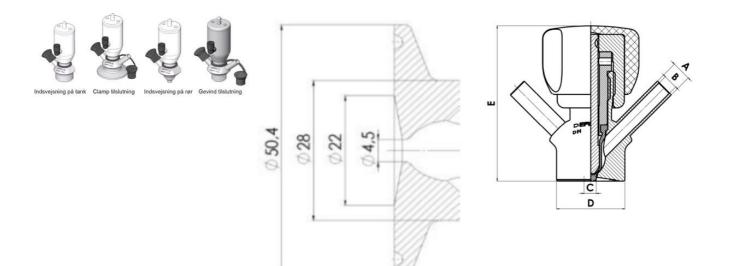

Connections:

- Welding on tank
- Clamp
- Welding on pipes
- Exterior thread

Controls:

• Manual - PEX - Ergonomic handle

Pneumatic

Surface:

• RA exterior = 0.8 µm

• RA inside = 0.8 μm standard (0.4 μm on request)

## Clamp Ø 50,4

Clamp Ø 50,4

Indsvejsning på tank Clamp tilslutning Indsvejsning på rør Gevind tilslutr