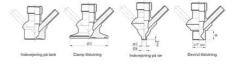

Connections:

- Welding on tank
- Clamp
- Welding on pipes
- Exterior thread

Controls:

• Manual - PEX - Ergonomic handle

Pneumatic

Surface:

• RA exterior = 0.8 µm

• RA inside = 0.8 μm standard (0.4 μm on request)

## Clamp Ø 50,4

Clamp Ø 50,4

Indsvejsning på tank Clamp tilslutning Indsvejsning på rør Gevind tilslutr