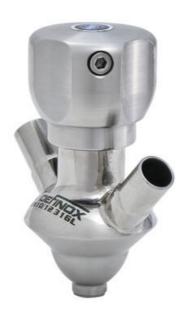

## DEFINOX - SAMPLING VALVE - 10/12 PEX - PEAX

Manual and pneumatic

DE-PD010A73100

Sampling Valve PEAX, 1/2" BSP Pneumatic, 10/12, FKM

- SIP or CIP
- Simple and safe solution for sampling
- · Compact pneumatic actuator
- · Fast and easy membrane replacement
- 3.1 EN10204 EHEDG

## Product description

PEX Sampling Valve

Specifications:

• DN 10/12

Materials:

- Body: stainless steel 1.4404 / 316L machined from solid item
- Handle: white plastic or stainless steel 1.4301 / 304
- Membrane: FKM (black / green with spot) WMQ (white) EPDM (black) PFA / EPDM (white hard)