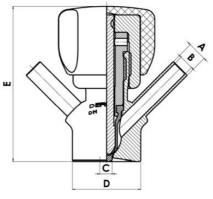

## Product description

PEX Sampling Valve

Specifications:

• DN 10/12

Materials:

- Body: stainless steel 1.4404 / 316L machined from solid item
- Handle: white plastic or stainless steel 1.4301 / 304
- Membrane: FKM (black / green with spot) WMQ (white) EPDM (black) PFA / EPDM (white hard)

Connections:

- · Welding on tank
- Clamp
- · Welding on pipes
- Exterior thread

Controls:

• Manual - PEX - Ergonomic handle

• Pneumatic

Surface:

- RA exterior = 0.8 µm
- RA inside = 0.8 µm standard (0.4 µm on request)

Operating conditions:

- Max. temperature: + 120 ° C
- Min. temperature: 0 ° C
- Max. working pressure: 10 bar