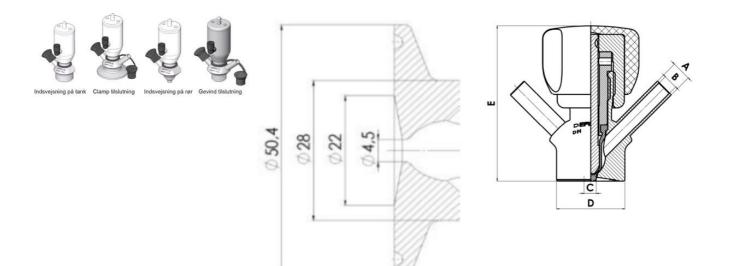

Connections:

- · Welding on tank
- Clamp
- · Welding on pipes
- Exterior thread

Controls:

• Manual - PEX - Ergonomic handle

• Pneumatic

Surface:

- RA exterior = 0.8 µm
- RA inside = 0.8 µm standard (0.4 µm on request)

## Clamp Ø 50,4

Clamp Ø 50,4

Indsvejsning på tank Clamp tilslutning Indsvejsning på rør Gevind tilslutr