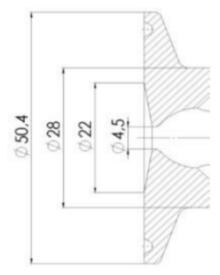

## Clamp Ø 50,4

Clamp Ø 50,4

Indsvejsning på tank Clamp tilslutning Indsvejsning på rør Gevind tilslutr