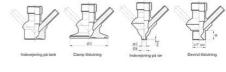

Connections:

- · Welding on tank
- Clamp
- · Welding on pipes
- Exterior thread

Controls:

• Manual - PEX - Ergonomic handle

• Pneumatic

Surface:

- RA exterior = 0.8 µm
- RA inside = 0.8 µm standard (0.4 µm on request)

## Clamp Ø 50,4

Clamp Ø 50,4

Indsvejsning på tank Clamp tilslutning Indsvejsning på rør Gevind tilslutr