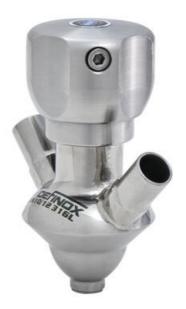

## **DEFINOX - SAMPLING VALVE - 10/12 PEX - PEAX**

Manual and pneumatic

DE-PD010A72100 Sampling Valve PEAX, 1/2" BSP Pneumatic, 10/12, EPDM

- SIP or CIP
- Simple and safe solution for sampling
- · Compact pneumatic actuator
- · Fast and easy membrane replacement
- 3.1 EN10204 EHEDG