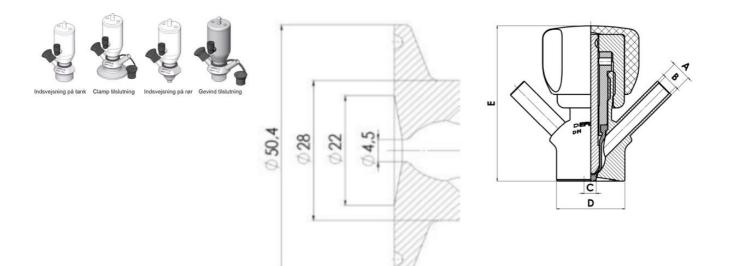

Connections:

- · Welding on tank
- Clamp
- Welding on pipes
- Exterior thread

Controls:

- Manual PEX Ergonomic handle
- Pneumatic

Surface:

- RA exterior = 0.8 µm
- RA inside = 0.8 μm standard (0.4 μm on request)

# Clamp Ø 50,4

Indsvejsning på tank Clamp tilslutning Indsvejsning på rør Gevind tilslutr