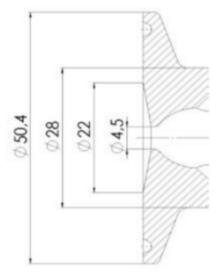

# Clamp Ø 50,4

Indsvejsning på tank Clamp tilslutning Indsvejsning på rør Gevind tilslutr