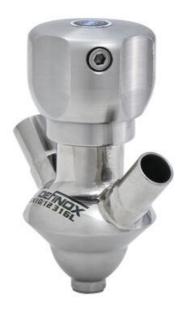

## DEFINOX - SAMPLING VALVE - 10/12 PEX - PEAX

Manual and pneumatic

## DE-PD010A63100E

Sampling Valve PEAX, Clamp, Pneumatic&Manual, 10/12, FKM

SIP or CIP

- Simple and safe solution for sampling
- · Compact pneumatic actuator
- Fast and easy membrane replacement
- 3.1 EN10204 EHEDG

### Product description

PEX Sampling Valve

Specifications:

• DN 10/12

Materials:

- Body: stainless steel 1.4404 / 316L machined from solid item
- Handle: white plastic or stainless steel 1.4301 / 304
- Membrane: FKM (black / green with spot) WMQ (white) EPDM (black) PFA / EPDM (white hard)