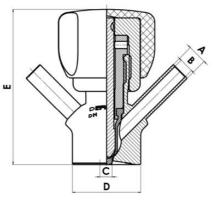

#### 

| Connection         | Clamp                   |
|--------------------|-------------------------|
| Description        | Pneumatic & Manual lift |
| House              | Aisi 316L / 1.4404      |
| Housing            | FKM                     |
| Internal Diameter  | 8                       |
| Process Connection | 2 x 10/12 pipes         |
| Surface Finish     | RA<0,8/1,2µm            |