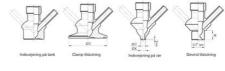

Connections:

- · Welding on tank
- Clamp
- Welding on pipes
- Exterior thread

Controls:

- Manual PEX Ergonomic handle
- Pneumatic

Surface:

- RA exterior = 0.8 µm
- RA inside = 0.8 μm standard (0.4 μm on request)

# Clamp Ø 50,4

Indsvejsning på tank Clamp tilslutning Indsvejsning på rør Gevind tilslutr