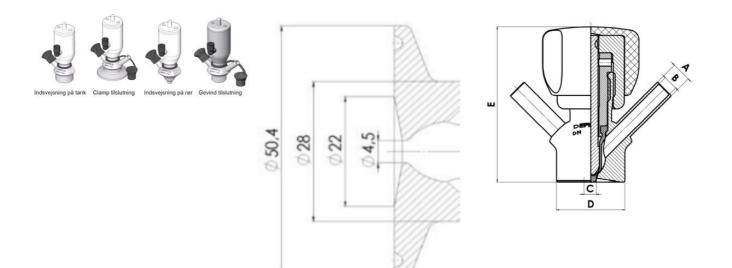

Connections:

- · Welding on tank
- Clamp
- · Welding on pipes
- Exterior thread

Controls:

• Manual - PEX - Ergonomic handle

• Pneumatic

Surface:

• RA exterior = 0.8 µm

• RA inside = 0.8 µm standard (0.4 µm on request)

## Clamp Ø 50,4

Clamp Ø 50,4

Indsvejsning på tank Clamp tilslutning Indsvejsning på rør Gevind tilslutr