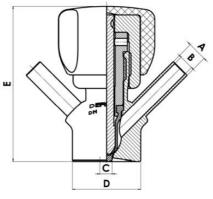

## Product description

PEX Sampling Valve

Specifications:

• DN 10/12

Materials:

- Body: stainless steel 1.4404 / 316L machined from solid item
- Handle: white plastic or stainless steel 1.4301 / 304
- Membrane: FKM (black / green with spot) WMQ (white) EPDM (black) PFA / EPDM (white hard)

Connections:

- · Welding on tank
- Clamp
- · Welding on pipes
- Exterior thread

Controls:

• Manual - PEX - Ergonomic handle

• Pneumatic

Surface:

• RA exterior = 0.8 µm

• RA inside = 0.8 µm standard (0.4 µm on request)

Operating conditions:

- Max. temperature: + 120 ° C
- Min. temperature: 0 ° C
- Max. working pressure: 10 bar