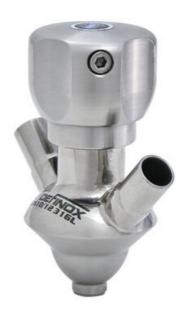

## **DEFINOX - SAMPLING VALVE - 10/12 PEX - PEAX**

Manual and pneumatic

DE-PD010A61100

Sampling Valve PEAX, Clamp, Pneumatic, 10/12, VMQ

- SIP or CIP
- Simple and safe solution for sampling
- · Compact pneumatic actuator
- · Fast and easy membrane replacement
- 3.1 EN10204 EHEDG