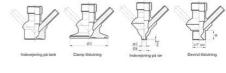

## Clamp Ø 50,4

Clamp Ø 50,4

Indsvejsning på tank Clamp tilslutning Indsvejsning på rør Gevind tilslutr