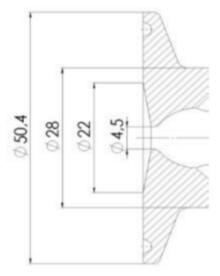

# Clamp Ø 50,4

Clamp Ø 50,4

Indsvejsning på tank Clamp tilslutning Indsvejsning på rør Gevind tilslutr