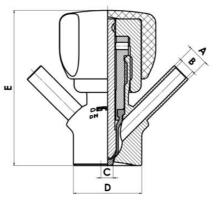

#### Specifications:

• DN 10/12

Materials:

- Body: stainless steel 1.4404 / 316L machined from solid item
- Handle: white plastic or stainless steel 1.4301 / 304
- Membrane: FKM (black / green with spot) WMQ (white) EPDM (black) PFA / EPDM (white hard)

Connections:

- · Welding on tank
- Clamp
- · Welding on pipes
- Exterior thread

Controls:

- Manual PEX Ergonomic handle
- Pneumatic

Surface:

- RA exterior = 0.8 µm
- RA inside = 0.8 µm standard (0.4 µm on request)