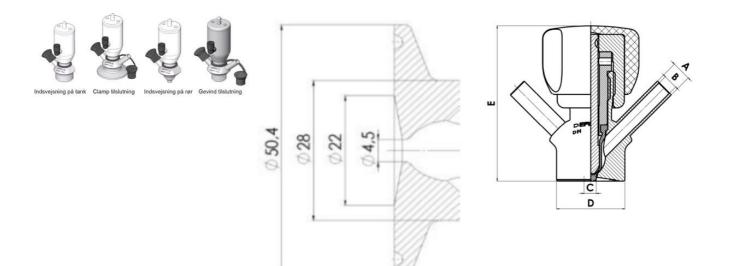

Connections:

- · Welding on tank
- Clamp
- · Welding on pipes
- Exterior thread

Controls:

- Manual PEX Ergonomic handle
- Pneumatic

Surface:

- RA exterior = 0.8 µm
- RA inside = 0.8 µm standard (0.4 µm on request)

# Clamp Ø 50,4

Clamp Ø 50,4

Indsvejsning på tank Clamp tilslutning Indsvejsning på rør Gevind tilslutr