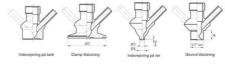

Connections:

- · Welding on tank
- Clamp
- · Welding on pipes
- Exterior thread

Controls:

- Manual PEX Ergonomic handle
- Pneumatic

Surface:

- RA exterior = 0.8 µm
- RA inside = 0.8 µm standard (0.4 µm on request)

# Clamp Ø 50,4

Clamp Ø 50,4

Indsvejsning på tank Clamp tilslutning Indsvejsning på rør Gevind tilslutr