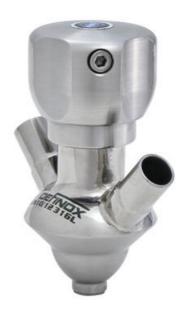

## **DEFINOX - SAMPLING VALVE - 10/12 PEX - PEAX**

Manual and pneumatic

DE-PD010A56100 Sampling Valve PEAX, Clamp, Pneumatic, 10/12, White EPDM

- SIP or CIP
- Simple and safe solution for sampling
- · Compact pneumatic actuator
- · Fast and easy membrane replacement
- 3.1 EN10204 EHEDG

#### Product description

PEX Sampling Valve