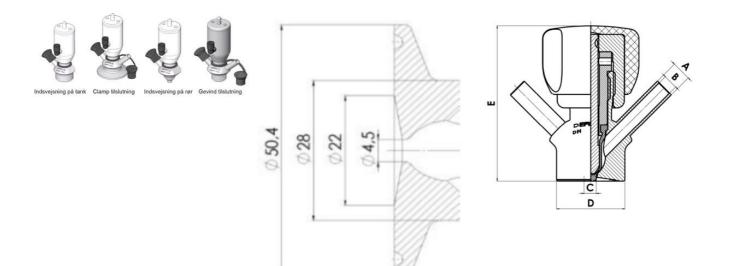

Connections:

- · Welding on tank
- Clamp
- · Welding on pipes
- Exterior thread

Controls:

• Manual - PEX - Ergonomic handle

• Pneumatic

Surface:

• RA exterior = 0.8 µm

• RA inside = 0.8 µm standard (0.4 µm on request)

## Clamp Ø 50,4

Clamp Ø 50,4

Indsvejsning på tank Clamp tilslutning Indsvejsning på rør Gevind tilslutr