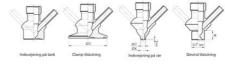

Connections:

- · Welding on tank
- Clamp
- · Welding on pipes
- Exterior thread

Controls:

• Manual - PEX - Ergonomic handle

• Pneumatic

Surface:

• RA exterior = 0.8 µm

• RA inside = 0.8 µm standard (0.4 µm on request)

## Clamp Ø 50,4

Clamp Ø 50,4

Indsvejsning på tank Clamp tilslutning Indsvejsning på rør Gevind tilslutr