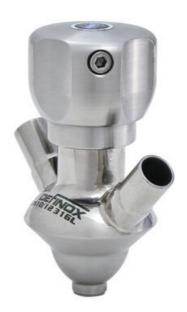

## **DEFINOX - SAMPLING VALVE - 10/12 PEX - PEAX**

Manual and pneumatic

DE-PD010A53100

Sampling Valve PEAX, Clamp, Pneumatic, 10/12, FKM

- SIP or CIP
- Simple and safe solution for sampling
- · Compact pneumatic actuator
- · Fast and easy membrane replacement
- 3.1 EN10204 EHEDG

## Product description

PEX Sampling Valve

Specifications:

• DN 10/12

Materials:

- Body: stainless steel 1.4404 / 316L machined from solid item
- Handle: white plastic or stainless steel 1.4301 / 304
- Membrane: FKM (black / green with spot) WMQ (white) EPDM (black) PFA / EPDM (white hard)