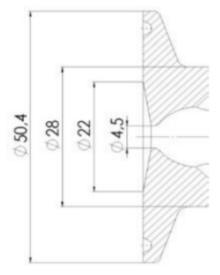

Clamp Ø 50,4

Clamp Ø 50,4

Indsvejsning på tank Clamp tilslutning Indsvejsning på rør Gevind tilslutr