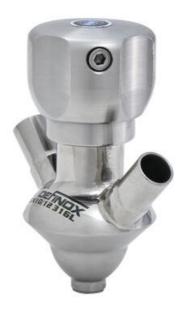

## DEFINOX - SAMPLING VALVE - 10/12 PEX - PEAX

Manual and pneumatic

DE-PD010A52100E Sampling Valve PEAX, Clamp, Pneumatic&Manual, 10/12, EPDM

SIP or CIP

- Simple and safe solution for sampling
- · Compact pneumatic actuator
- Fast and easy membrane replacement
- 3.1 EN10204 EHEDG

## Product description

PEX Sampling Valve

Specifications:

• DN 10/12

Materials:

- Body: stainless steel 1.4404 / 316L machined from solid item
- Handle: white plastic or stainless steel 1.4301 / 304
- Membrane: FKM (black / green with spot) WMQ (white) EPDM (black) PFA / EPDM (white hard)