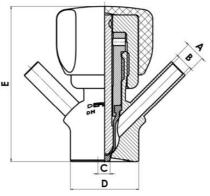

## 

| Connection         | Clamp                   |
|--------------------|-------------------------|
| Description        | Pneumatic & Manual lift |
| House              | Aisi 316L / 1.4404      |
| Housing            | EPDM                    |
| Internal Diameter  | 8                       |
| Process Connection | 1 x 10/12 pipe          |
| Surface Finish     | RA<0,8/1,2µm            |