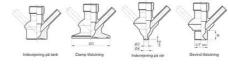

Connections:

- · Welding on tank
- Clamp
- Welding on pipes
- Exterior thread

Controls:

- Manual PEX Ergonomic handle
- Pneumatic

Surface:

- RA exterior = 0.8 µm
- RA inside = 0.8 μm standard (0.4 μm on request)

Clamp Ø 50,4

Clamp Ø 50,4

Indsvejsning på tank Clamp tilslutning Indsvejsning på rør Gevind tilslutr