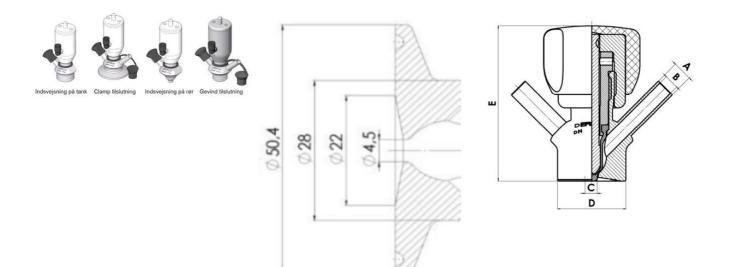

Connections:

- · Welding on tank
- Clamp
- Welding on pipes
- Exterior thread

Controls:

- Manual PEX Ergonomic handle
- Pneumatic

Surface:

- RA exterior = 0.8 µm
- RA inside = 0.8 μm standard (0.4 μm on request)

Clamp Ø 50,4

Clamp Ø 50,4

Indsvejsning på tank Clamp tilslutning Indsvejsning på rør Gevind tilslutr