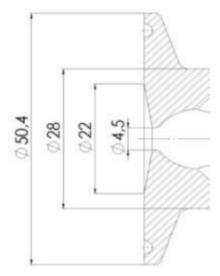

# Clamp Ø 50,4

Clamp Ø 50,4

Indsvejsning på tank Clamp tilslutning Indsvejsning på rør Gevind tilslutr