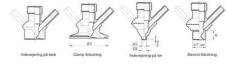

Connections:

- · Welding on tank
- Clamp
- · Welding on pipes
- Exterior thread

Controls:

• Manual - PEX - Ergonomic handle

• Pneumatic

Surface:

• RA exterior = 0.8 µm

• RA inside = 0.8 µm standard (0.4 µm on request)

# Clamp Ø 50,4

Clamp Ø 50,4

Indsvejsning på tank Clamp tilslutning Indsvejsning på rør Gevind tilslutr