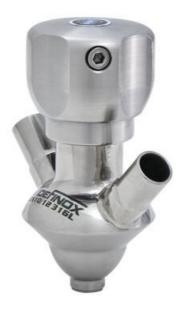

## **DEFINOX - SAMPLING VALVE - 10/12 PEX - PEAX**

Manual and pneumatic

DE-PD010A52100 Sampling Valve PEAX, Clamp, Pneumatic, 10/12, EPDM

SIP or CIP

- Simple and safe solution for sampling
- · Compact pneumatic actuator
- · Fast and easy membrane replacement
- 3.1 EN10204 EHEDG

### Product description

PEX Sampling Valve

Specifications:

• DN 10/12

Materials:

- Body: stainless steel 1.4404 / 316L machined from solid item
- Handle: white plastic or stainless steel 1.4301 / 304
- Membrane: FKM (black / green with spot) WMQ (white) EPDM (black) PFA / EPDM (white hard)