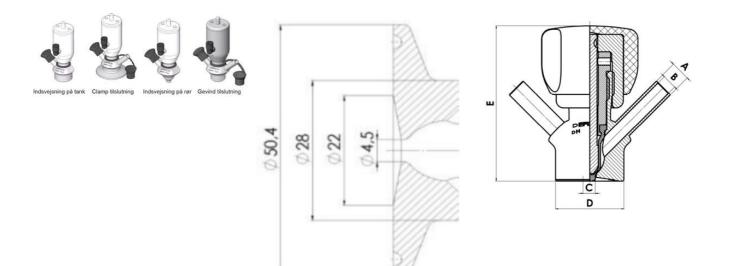

Connections:

- · Welding on tank
- Clamp
- · Welding on pipes
- Exterior thread

Controls:

• Manual - PEX - Ergonomic handle

• Pneumatic

Surface:

• RA exterior = 0.8 µm

• RA inside = 0.8 µm standard (0.4 µm on request)

# Clamp Ø 50,4

Clamp Ø 50,4

Indsvejsning på tank Clamp tilslutning Indsvejsning på rør Gevind tilslutr