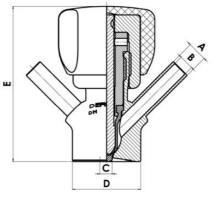

### Product description

PEX Sampling Valve

Specifications:

• DN 10/12

Materials:

- Body: stainless steel 1.4404 / 316L machined from solid item
- Handle: white plastic or stainless steel 1.4301 / 304
- Membrane: FKM (black / green with spot) WMQ (white) EPDM (black) PFA / EPDM (white hard)

Connections:

- · Welding on tank
- Clamp
- · Welding on pipes
- Exterior thread

Controls:

• Manual - PEX - Ergonomic handle

• Pneumatic

Surface:

• RA exterior = 0.8 µm

• RA inside = 0.8 µm standard (0.4 µm on request)