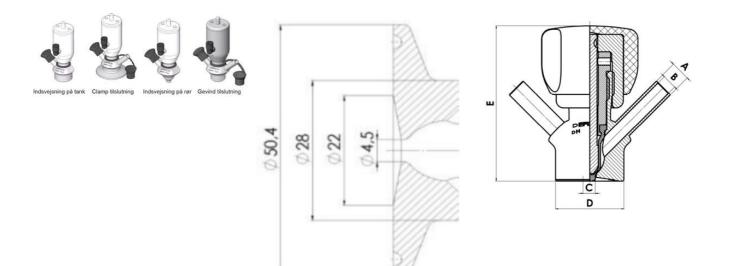

Connections:

- · Welding on tank
- Clamp
- · Welding on pipes
- Exterior thread

Controls:

• Manual - PEX - Ergonomic handle

• Pneumatic

Surface:

• RA exterior = 0.8 µm

• RA inside = 0.8 µm standard (0.4 µm on request)

## Clamp Ø 50,4

Clamp Ø 50,4

Indsvejsning på tank Clamp tilslutning Indsvejsning på rør Gevind tilslutr