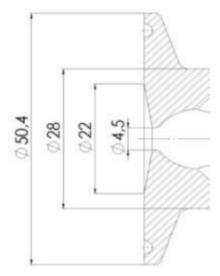

## Clamp Ø 50,4

Clamp Ø 50,4

Indsvejsning på tank Clamp tilslutning Indsvejsning på rør Gevind tilslutr