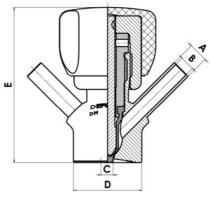

Connections:

- · Welding on tank
- Clamp
- · Welding on pipes
- Exterior thread

Controls:

• Manual - PEX - Ergonomic handle

• Pneumatic

Surface:

• RA exterior = 0.8 µm

• RA inside = 0.8 µm standard (0.4 µm on request)

Operating conditions:

- Max. temperature: + 120 ° C
- Min. temperature: 0 ° C
- Max. working pressure: 10 bar