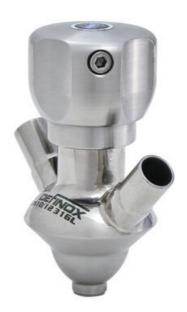

## **DEFINOX - SAMPLING VALVE - 10/12 PEX - PEAX**

Manual and pneumatic

DE-PD010A51100

Sampling Valve PEAX, Clamp, Pneumatic, 10/12, VMQ

- SIP or CIP
- Simple and safe solution for sampling
- · Compact pneumatic actuator
- · Fast and easy membrane replacement
- 3.1 EN10204 EHEDG

## Product description

PEX Sampling Valve

Specifications:

• DN 10/12

Materials:

- Body: stainless steel 1.4404 / 316L machined from solid item
- Handle: white plastic or stainless steel 1.4301 / 304
- Membrane: FKM (black / green with spot) WMQ (white) EPDM (black) PFA / EPDM (white hard)