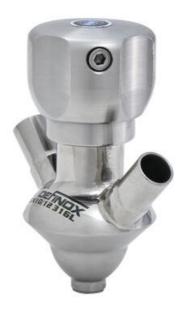

### Product description

PEX Sampling Valve

Specifications:

### • DN 10/12

Materials:

- Body: stainless steel 1.4404 / 316L machined from solid item
- Handle: white plastic or stainless steel 1.4301 / 304
- Membrane: FKM (black / green with spot) WMQ (white) EPDM (black) PFA / EPDM (white hard)

Connections:

- Welding on tank
- Clamp
- Welding on pipes
- Exterior thread

Controls:

• Manual - PEX - Ergonomic handle

Pneumatic

Surface:

- RA exterior = 0.8 µm
- RA inside = 0.8 μm standard (0.4 μm on request)