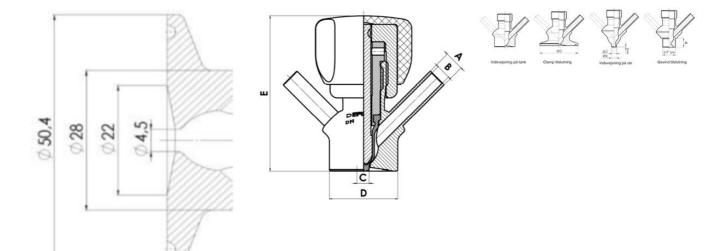

Connections:

- Welding on tank
- Clamp
- Welding on pipes
- Exterior thread

Controls:

• Manual - PEX - Ergonomic handle

Pneumatic

Surface:

- RA exterior = 0.8 µm
- RA inside = 0.8 μm standard (0.4 μm on request)

Clamp Ø 50,4

Clamp Ø 50,4

Indsvejsning på tank Clamp tilslutning Indsvejsning på rør Gevind tilslutr