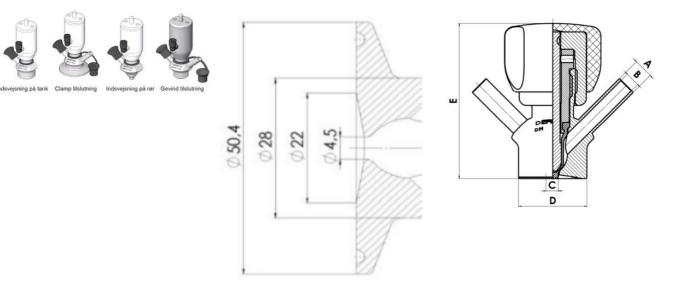

Connections:

- Welding on tank
- Clamp
- Welding on pipes
- Exterior thread

Controls:

• Manual - PEX - Ergonomic handle

Pneumatic

Surface:

- RA exterior = 0.8 µm
- RA inside = 0.8 μm standard (0.4 μm on request)

Clamp Ø 50,4

Clamp Ø 50,4

Indsvejsning på tank Clamp tilslutning Indsvejsning på rør Gevind tilslutr