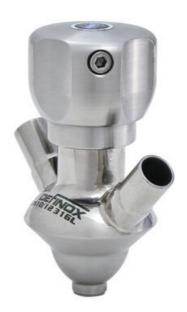

## **DEFINOX - SAMPLING VALVE - 10/12 PEX - PEAX**

Manual and pneumatic

DE-PD010A43100

Sampling Valve PEAX, Tube, Pneumatic, 10/12, FKM

- SIP or CIP
- Simple and safe solution for sampling
- · Compact pneumatic actuator
- · Fast and easy membrane replacement
- 3.1 EN10204 EHEDG

## Product description

PEX Sampling Valve

Specifications:

• DN 10/12

Materials:

- Body: stainless steel 1.4404 / 316L machined from solid item
- Handle: white plastic or stainless steel 1.4301 / 304
- Membrane: FKM (black / green with spot) WMQ (white) EPDM (black) PFA / EPDM (white hard)