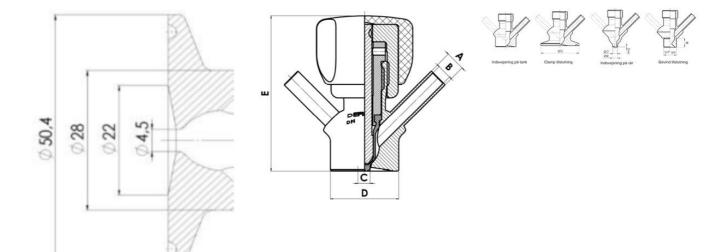

Connections:

- · Welding on tank
- Clamp
- · Welding on pipes
- Exterior thread

Controls:

• Manual - PEX - Ergonomic handle

• Pneumatic

Surface:

• RA exterior = 0.8 µm

• RA inside = 0.8 µm standard (0.4 µm on request)

Operating conditions:

- Max. temperature: + 120 ° C
- Min. temperature: 0 ° C
- Max. working pressure: 10 bar