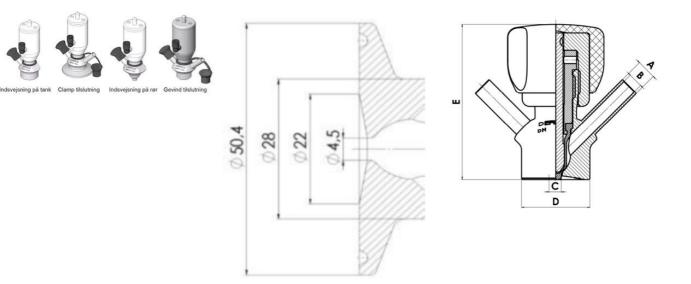

Connections:

- · Welding on tank
- Clamp
- · Welding on pipes
- Exterior thread

Controls:

• Manual - PEX - Ergonomic handle

• Pneumatic

Surface:

• RA exterior = 0.8 µm

• RA inside = 0.8 µm standard (0.4 µm on request)

Clamp Ø 50,4

Clamp Ø 50,4

Indsvejsning på tank Clamp tilslutning Indsvejsning på rør Gevind tilslutr