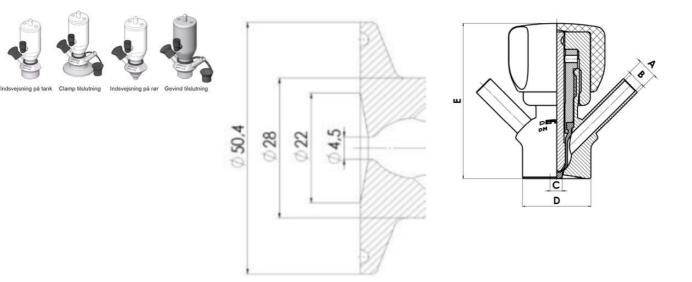

Connections:

- Welding on tank
- Clamp
- Welding on pipes
- Exterior thread

Controls:

• Manual - PEX - Ergonomic handle

Pneumatic

Surface:

- RA exterior = 0.8 µm
- RA inside = 0.8 μm standard (0.4 μm on request)

Clamp Ø 50,4

Clamp Ø 50,4

Indsvejsning på tank Clamp tilslutning Indsvejsning på rør Gevind tilslutr