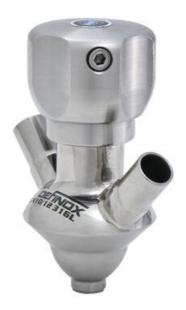

## Product description

PEX Sampling Valve

Specifications:

### • DN 10/12

Materials:

- Body: stainless steel 1.4404 / 316L machined from solid item
- Handle: white plastic or stainless steel 1.4301 / 304
- Membrane: FKM (black / green with spot) WMQ (white) EPDM (black) PFA / EPDM (white hard)

Connections:

- Welding on tank
- Clamp
- Welding on pipes
- Exterior thread

Controls:

• Manual - PEX - Ergonomic handle

Pneumatic

Surface:

- RA exterior = 0.8 µm
- RA inside = 0.8 μm standard (0.4 μm on request)

Operating conditions:

- $\bullet$  Max. temperature: + 120  $^\circ$  C
- Min. temperature: 0 ° C
- Max. working pressure: 10 bar