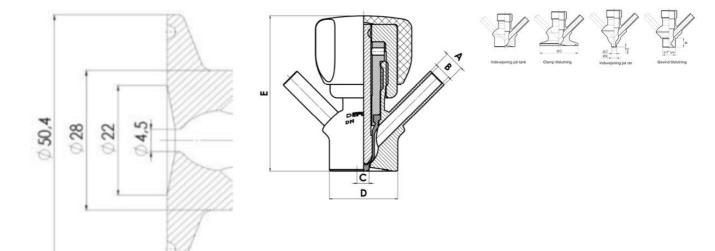

Connections:

- Welding on tank
- Clamp
- Welding on pipes
- Exterior thread

Controls:

• Manual - PEX - Ergonomic handle

Pneumatic

Surface:

- RA exterior = 0.8 µm
- RA inside = 0.8 μm standard (0.4 μm on request)

Clamp Ø 50,4

Clamp Ø 50,4

Indsvejsning på tank Clamp tilslutning Indsvejsning på rør Gevind tilslutr