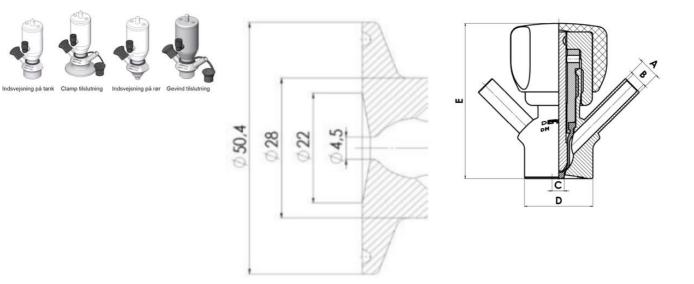

Connections:

- · Welding on tank
- Clamp
- · Welding on pipes
- Exterior thread

Controls:

• Manual - PEX - Ergonomic handle

• Pneumatic

Surface:

• RA exterior = 0.8 µm

• RA inside = 0.8 µm standard (0.4 µm on request)

Clamp Ø 50,4

Clamp Ø 50,4

Indsvejsning på tank Clamp tilslutning Indsvejsning på rør Gevind tilslutr