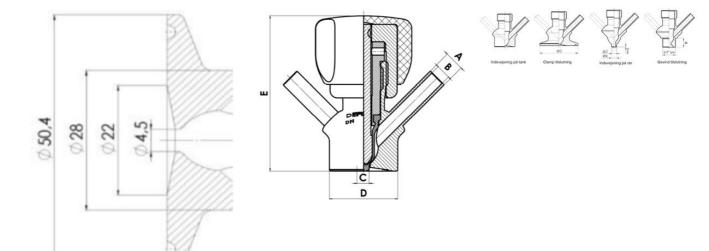

Connections:

- · Welding on tank
- Clamp
- · Welding on pipes
- Exterior thread

Controls:

• Manual - PEX - Ergonomic handle

• Pneumatic

Surface:

• RA exterior = 0.8 µm

• RA inside = 0.8 µm standard (0.4 µm on request)

Clamp Ø 50,4

Clamp Ø 50,4

Indsvejsning på tank Clamp tilslutning Indsvejsning på rør Gevind tilslutr