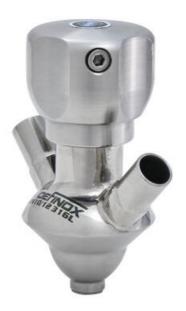

## **DEFINOX - SAMPLING VALVE - 10/12 PEX - PEAX**

Manual and pneumatic

DE-PD010A36100

Sampling Valve PEAX, Tube, Pneumatic, 10/12, White EPDM

SIP or CIP

- Simple and safe solution for sampling
- · Compact pneumatic actuator
- · Fast and easy membrane replacement
- 3.1 EN10204 EHEDG

## Product description

PEX Sampling Valve

Specifications:

## • DN 10/12

Materials:

- Body: stainless steel 1.4404 / 316L machined from solid item
- Handle: white plastic or stainless steel 1.4301 / 304
- Membrane: FKM (black / green with spot) WMQ (white) EPDM (black) PFA / EPDM (white hard)

Connections:

- · Welding on tank
- Clamp
- · Welding on pipes
- Exterior thread

Controls:

• Manual - PEX - Ergonomic handle

• Pneumatic

Surface:

• RA exterior = 0.8 µm

• RA inside = 0.8 µm standard (0.4 µm on request)