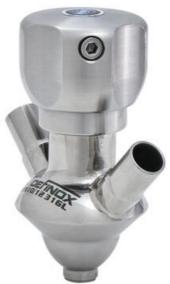

## **DEFINOX - SAMPLING VALVE - 10/12 PEX - PEAX**

Manual and pneumatic

DE-PD010A33100

Sampling Valve PEAX, Tube, Pneumatic, 10/12, FKM

- SIP or CIP
- Simple and safe solution for sampling
- · Compact pneumatic actuator
- · Fast and easy membrane replacement
- 3.1 EN10204 EHEDG

## Product description

PEX Sampling Valve

Specifications:

• DN 10/12

Materials:

- Body: stainless steel 1.4404 / 316L machined from solid item
- Handle: white plastic or stainless steel 1.4301 / 304
- Membrane: FKM (black / green with spot) WMQ (white) EPDM (black) PFA / EPDM (white hard)