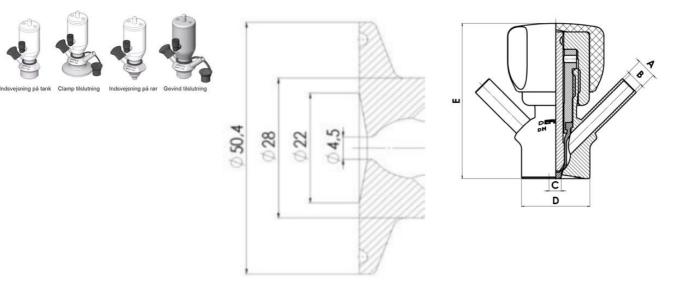

Connections:

- · Welding on tank
- Clamp
- · Welding on pipes
- Exterior thread

Controls:

• Manual - PEX - Ergonomic handle

• Pneumatic

Surface:

• RA exterior = 0.8 µm

• RA inside = 0.8 µm standard (0.4 µm on request)

Clamp Ø 50,4

Clamp Ø 50,4

Indsvejsning på tank Clamp tilslutning Indsvejsning på rør Gevind tilslutr