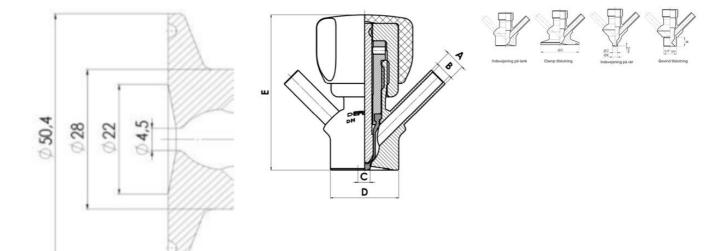

Connections:

- · Welding on tank
- Clamp
- · Welding on pipes
- Exterior thread

Controls:

• Manual - PEX - Ergonomic handle

• Pneumatic

Surface:

• RA exterior = 0.8 µm

• RA inside = 0.8 µm standard (0.4 µm on request)

Clamp Ø 50,4

Clamp Ø 50,4

Indsvejsning på tank Clamp tilslutning Indsvejsning på rør Gevind tilslutr