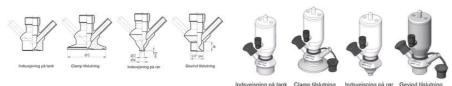

Connections:

- · Welding on tank
- Clamp
- · Welding on pipes
- Exterior thread

Controls:

• Manual - PEX - Ergonomic handle

• Pneumatic

Surface:

• RA exterior = 0.8 µm

• RA inside = 0.8 µm standard (0.4 µm on request)