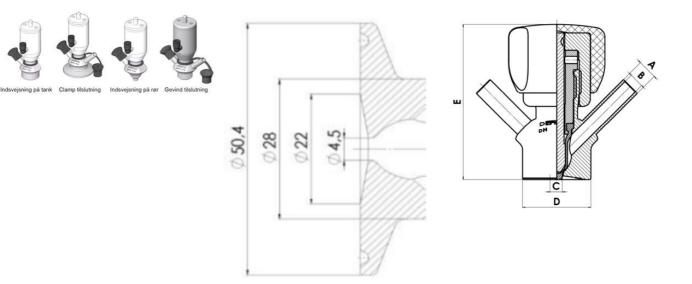

Connections:

- · Welding on tank
- Clamp
- · Welding on pipes
- Exterior thread

Controls:

- Manual PEX Ergonomic handle
- Pneumatic

Surface:

- RA exterior = 0.8 µm
- RA inside = 0.8 µm standard (0.4 µm on request)

Clamp Ø 50,4

Clamp Ø 50,4

Indsvejsning på tank Clamp tilslutning Indsvejsning på rør Gevind tilslutr