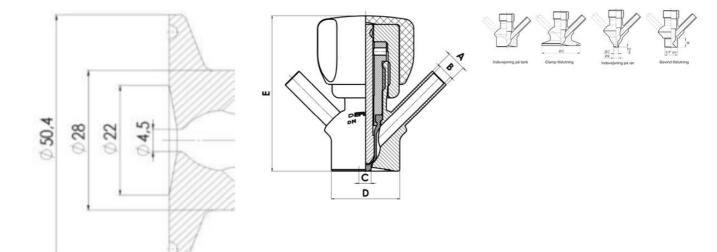

Connections:

- · Welding on tank
- Clamp
- · Welding on pipes
- Exterior thread

Controls:

- Manual PEX Ergonomic handle
- Pneumatic

Surface:

- RA exterior = 0.8 µm
- RA inside = 0.8 µm standard (0.4 µm on request)

Clamp Ø 50,4

Clamp Ø 50,4

Indsvejsning på tank Clamp tilslutning Indsvejsning på rør Gevind tilslutr