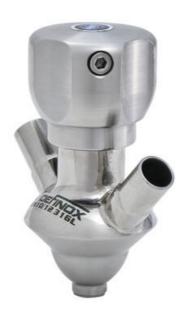

## **DEFINOX - SAMPLING VALVE - 10/12 PEX - PEAX**

Manual and pneumatic

DE-PD010A31100

Sampling Valve PEAX, Tube, Pneumatic, 10/12, VMQ

- SIP or CIP
- Simple and safe solution for sampling
- · Compact pneumatic actuator
- · Fast and easy membrane replacement
- 3.1 EN10204 EHEDG

## Product description

PEX Sampling Valve

Specifications:

• DN 10/12

Materials:

- Body: stainless steel 1.4404 / 316L machined from solid item
- Handle: white plastic or stainless steel 1.4301 / 304
- Membrane: FKM (black / green with spot) WMQ (white) EPDM (black) PFA / EPDM (white hard)