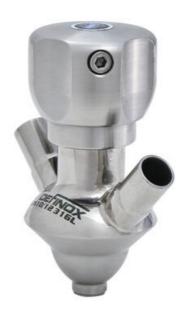

## DEFINOX - SAMPLING VALVE - 10/12 PEX - PEAX

Manual and pneumatic

DE-PD010A22100

Sampling Valve PEAX, Tank, Pneumatic, 10/12, EPDM

- SIP or CIP
- Simple and safe solution for sampling
- · Compact pneumatic actuator
- · Fast and easy membrane replacement
- 3.1 EN10204 EHEDG

## Product description

PEX Sampling Valve

Specifications:

• DN 10/12

Materials:

- Body: stainless steel 1.4404 / 316L machined from solid item
- Handle: white plastic or stainless steel 1.4301 / 304
- Membrane: FKM (black / green with spot) WMQ (white) EPDM (black) PFA / EPDM (white hard)