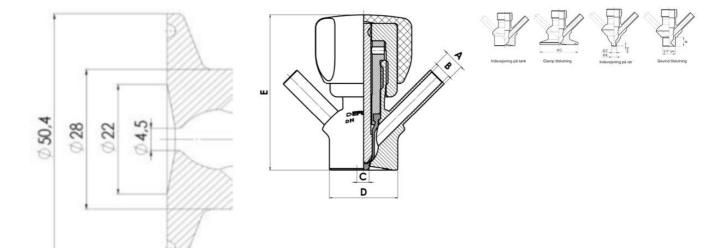

Connections:

- Welding on tank
- Clamp
- Welding on pipes
- Exterior thread

Controls:

• Manual - PEX - Ergonomic handle

Pneumatic

Surface:

• RA exterior = 0.8 µm

• RA inside = 0.8 μm standard (0.4 μm on request)

Clamp Ø 50,4

Clamp Ø 50,4

Indsvejsning på tank Clamp tilslutning Indsvejsning på rør Gevind tilslutr