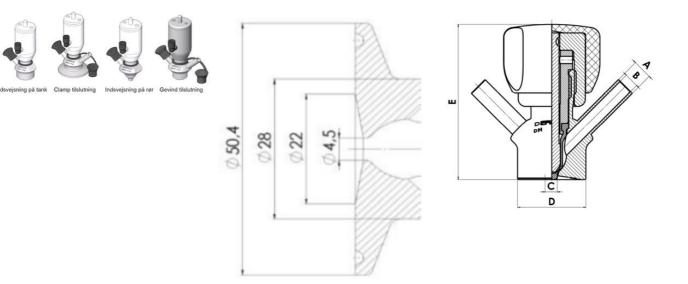

Connections:

- Welding on tank
- Clamp
- Welding on pipes
- Exterior thread

Controls:

• Manual - PEX - Ergonomic handle

Pneumatic

Surface:

• RA exterior = 0.8 µm

• RA inside = 0.8 μm standard (0.4 μm on request)

Clamp Ø 50,4

Clamp Ø 50,4

Indsvejsning på tank Clamp tilslutning Indsvejsning på rør Gevind tilslutr