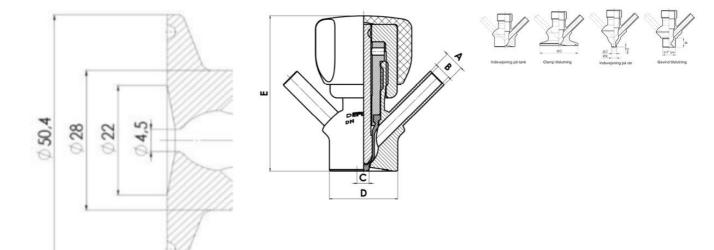

#### Connections:

- · Welding on tank
- Clamp
- · Welding on pipes
- Exterior thread
- Controls:
  - Manual PEX Ergonomic handle
  - Pneumatic

Surface:

- RA exterior = 0.8 µm
- RA inside = 0.8 µm standard (0.4 µm on request)

Clamp Ø 50,4

Clamp Ø 50,4

Indsvejsning på tank Clamp tilslutning Indsvejsning på rør Gevind tilslutr