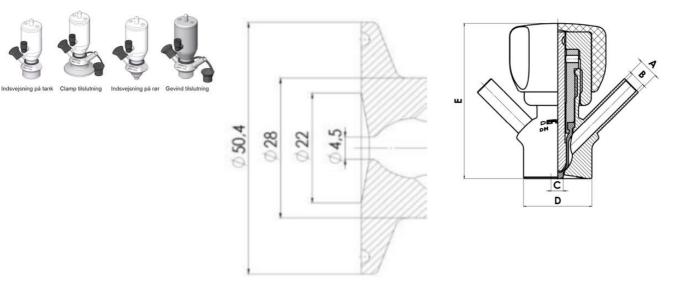

#### Connections:

- · Welding on tank
- Clamp
- · Welding on pipes
- Exterior thread
- Controls:
  - Manual PEX Ergonomic handle
  - Pneumatic

Surface:

- RA exterior = 0.8 µm
- RA inside = 0.8 µm standard (0.4 µm on request)

Clamp Ø 50,4

Clamp Ø 50,4

Indsvejsning på tank Clamp tilslutning Indsvejsning på rør Gevind tilslutr