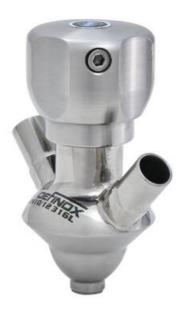

### Product description

PEX Sampling Valve

### Specifications:

• DN 10/12

Materials:

- Body: stainless steel 1.4404 / 316L machined from solid item
- Handle: white plastic or stainless steel 1.4301 / 304
- Membrane: FKM (black / green with spot) WMQ (white) EPDM (black) PFA / EPDM (white hard)

#### Connections:

- · Welding on tank
- Clamp
- · Welding on pipes
- Exterior thread
- Controls:
  - Manual PEX Ergonomic handle
  - Pneumatic

Surface:

- RA exterior = 0.8 µm
- RA inside = 0.8 µm standard (0.4 µm on request)