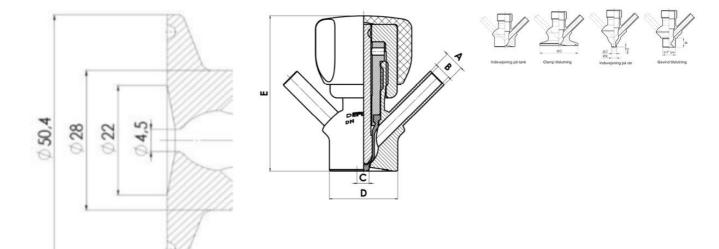

Connections:

- Welding on tank
- Clamp
- Welding on pipes
- Exterior thread

Controls:

• Manual - PEX - Ergonomic handle

Pneumatic

Surface:

- RA exterior = 0.8 µm
- RA inside = 0.8 μm standard (0.4 μm on request)

Specifications

Certificate

3.1 EN10204

| Connection         | Vessel                  |
|--------------------|-------------------------|
| Description        | Pneumatic & Manual lift |
| House              | Aisi 316L / 1.4404      |
| Housing            | FKM                     |
| Internal Diameter  | 8                       |
| Outer Diameter     | 36                      |
| Process Connection | 1 x 10/12 pipe          |
| Surface Finish     | RA<0,8/1,2µm            |

Clamp Ø 50,4

Clamp Ø 50,4

Indsvejsning på tank Clamp tilslutning Indsvejsning på rør Gevind tilslutr