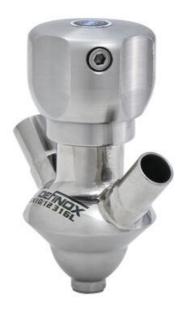

### Product description

PEX Sampling Valve

Specifications:

#### • DN 10/12

Materials:

- Body: stainless steel 1.4404 / 316L machined from solid item
- Handle: white plastic or stainless steel 1.4301 / 304
- Membrane: FKM (black / green with spot) WMQ (white) EPDM (black) PFA / EPDM (white hard)

Connections:

- Welding on tank
- Clamp
- Welding on pipes
- Exterior thread

Controls:

• Manual - PEX - Ergonomic handle

Pneumatic

Surface:

- RA exterior = 0.8 µm
- RA inside = 0.8 μm standard (0.4 μm on request)