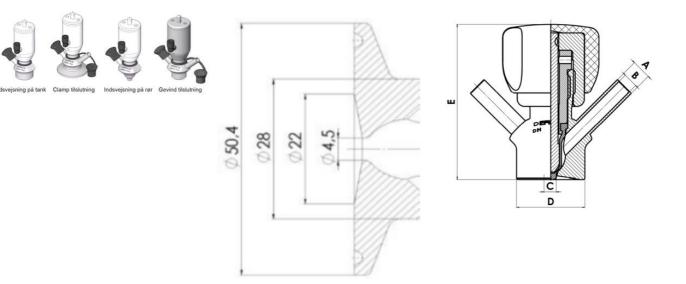

Connections:

- Welding on tank
- Clamp
- Welding on pipes
- Exterior thread

Controls:

• Manual - PEX - Ergonomic handle

Pneumatic

Surface:

- RA exterior = 0.8 µm
- RA inside = 0.8 μm standard (0.4 μm on request)

Specifications

Certificate

3.1 EN10204

| Connection         | Vessel                  |
|--------------------|-------------------------|
| Description        | Pneumatic & Manual lift |
| House              | Aisi 316L / 1.4404      |
| Housing            | FKM                     |
| Internal Diameter  | 8                       |
| Outer Diameter     | 36                      |
| Process Connection | 1 x 10/12 pipe          |
| Surface Finish     | RA<0,8/1,2µm            |

Clamp Ø 50,4

Clamp Ø 50,4

Indsvejsning på tank Clamp tilslutning Indsvejsning på rør Gevind tilslutr