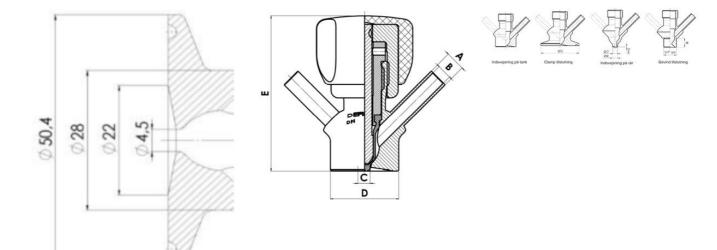

Connections:

- · Welding on tank
- Clamp
- · Welding on pipes
- Exterior thread

Controls:

• Manual - PEX - Ergonomic handle

• Pneumatic

Surface:

• RA exterior = 0.8 µm

• RA inside = 0.8 µm standard (0.4 µm on request)

Clamp Ø 50,4

Clamp Ø 50,4

Indsvejsning på tank Clamp tilslutning Indsvejsning på rør Gevind tilslutr