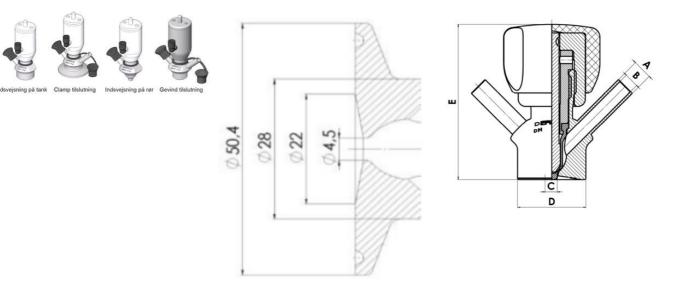

Connections:

- · Welding on tank
- Clamp
- · Welding on pipes
- Exterior thread

Controls:

• Manual - PEX - Ergonomic handle

• Pneumatic

Surface:

• RA exterior = 0.8 µm

• RA inside = 0.8 µm standard (0.4 µm on request)

Clamp Ø 50,4

Clamp Ø 50,4

Indsvejsning på tank Clamp tilslutning Indsvejsning på rør Gevind tilslutr