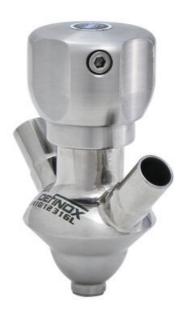

## **DEFINOX - SAMPLING VALVE - 10/12 PEX - PEAX**

Manual and pneumatic

DE-PD010A13100

Sampling Valve PEAX, Tank, Pneumatic, 10/12, FKM

- SIP or CIP
- Simple and safe solution for sampling
- · Compact pneumatic actuator
- Fast and easy membrane replacement
- 3.1 EN10204 EHEDG

## Product description

PEX Sampling Valve

Specifications:

• DN 10/12

Materials:

- Body: stainless steel 1.4404 / 316L machined from solid item
- Handle: white plastic or stainless steel 1.4301 / 304
- Membrane: FKM (black / green with spot) WMQ (white) EPDM (black) PFA / EPDM (white hard)