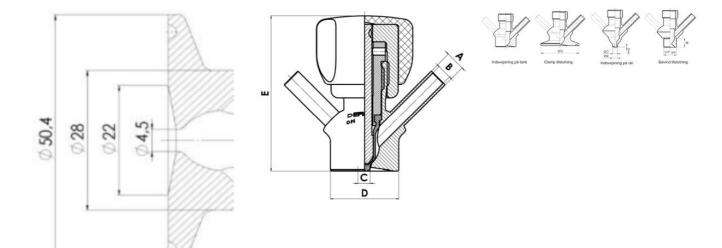

Connections:

- · Welding on tank
- Clamp
- Welding on pipes
- Exterior thread

Controls:

• Manual - PEX - Ergonomic handle

Pneumatic

Surface:

- RA exterior = 0.8 µm
- RA inside = 0.8 μm standard (0.4 μm on request)

Clamp Ø 50,4

Clamp Ø 50,4

Indsvejsning på tank Clamp tilslutning Indsvejsning på rør Gevind tilslutr