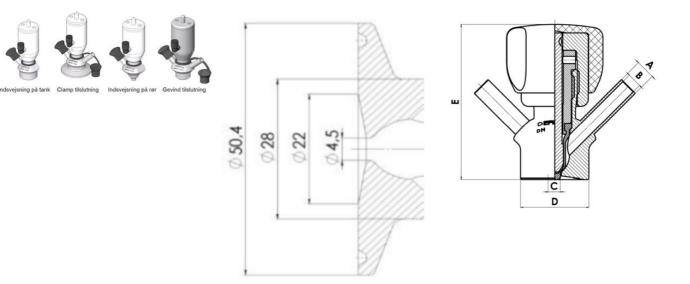

Connections:

- · Welding on tank
- Clamp
- Welding on pipes
- Exterior thread

Controls:

• Manual - PEX - Ergonomic handle

Pneumatic

Surface:

- RA exterior = 0.8 µm
- RA inside = 0.8 μm standard (0.4 μm on request)

Clamp Ø 50,4

Clamp Ø 50,4

Indsvejsning på tank Clamp tilslutning Indsvejsning på rør Gevind tilslutr