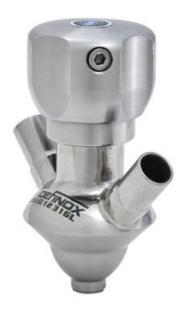

# Product description

PEX Sampling Valve

Specifications:

### • DN 10/12

Materials:

- Body: stainless steel 1.4404 / 316L machined from solid item
- Handle: white plastic or stainless steel 1.4301 / 304
- Membrane: FKM (black / green with spot) WMQ (white) EPDM (black) PFA / EPDM (white hard)

Connections:

- · Welding on tank
- Clamp
- Welding on pipes
- Exterior thread

Controls:

• Manual - PEX - Ergonomic handle

Pneumatic

Surface:

- RA exterior = 0.8 µm
- RA inside = 0.8 μm standard (0.4 μm on request)