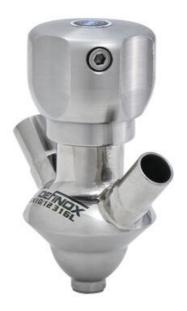

## DEFINOX - SAMPLING VALVE - 6/8 - PEX - PEAX

## Manual and pneumatic

DE-PD006J86100 Sampling Valve PEX, 1/2" BSP Manual SS Handle, 6/8, White EPDM

- Simple and safe solution for sampling
- 3.1 EN10204 EHEDG
- SIP or CIP
- Compact pneumatic actuator
- · Fast and easy membrane replacement

## Product description

PEX Test outlet valve