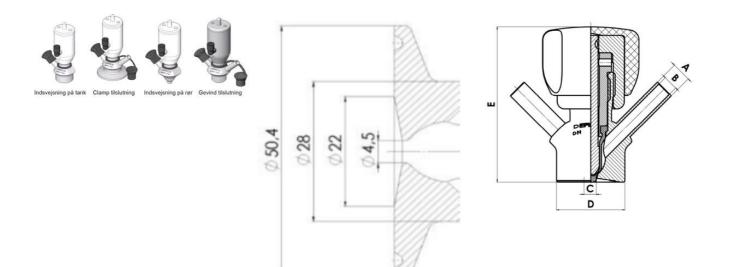

#### Connections:

- Welding on tank
- Clamp
- Welding on pipes
- Exterior thread

Specifications

Certificate

3.1 EN10204

| Connection         | 1⁄2" BSP                      |
|--------------------|-------------------------------|
| Description        | Manual stainless steel handle |
| House              | Aisi 316L / 1.4404            |
| Housing            | White EPDM                    |
| Internal Diameter  | 4.5                           |
| Process Connection | 2 x 6/8 pipes                 |
| Surface Finish     | RA<0,8/1,2µm                  |