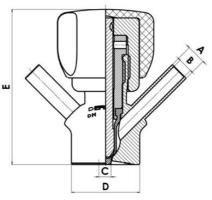

#### Specifications:

• DN 6/8

Materials:

- Body: stainless steel 1.4404 / 316L machined from solid item
- Handle: white plastic or stainless steel 1.4301 / 304
- Membrane: FKM (black / green with spot) WMQ (white) EPDM (black) PFA / EPDM (white hard)

#### Connections:

- Welding on tank
- Clamp
- Welding on pipes
- Exterior thread

### Controls:

- Manual PEX Ergonomic handle
- Pneumatic

Surface:

- RA exterior = 0.8 µm
- RA inside = 0.8 μm standard (0.4 μm on request)

Operating conditions:

- Max. temperature: + 120 ° C
- Min. temperature: 0 ° C
- Max. working pressure: 10 bar