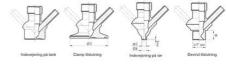

#### Connections:

- Welding on tank
- Clamp
- Welding on pipes
- Exterior thread

# Clamp Ø 50,4

Indsvejsning på tank Clamp tilslutning Indsvejsning på rør Gevind tilslutr