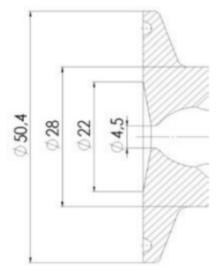

Specifications

Certificate

3.1 EN10204

| Connection         | 1⁄2" BSP                      |
|--------------------|-------------------------------|
| Description        | Manual stainless steel handle |
| House              | Aisi 316L / 1.4404            |
| Housing            | White EPDM                    |
| Internal Diameter  | 4.5                           |
| Process Connection | 2 x 6/8 pipes                 |
| Surface Finish     | RA<0,8/1,2µm                  |