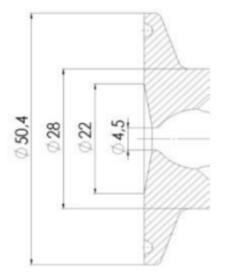

## 

| Connection         | Clamp                         |
|--------------------|-------------------------------|
| Description        | Manual stainless steel handle |
| House              | Aisi 316L / 1.4404            |
| Housing            | FKM                           |
| Internal Diameter  | 4.5                           |
| Process Connection | 2 x 6/8 pipes                 |
| Surface Finish     |                               |

RA<0,8/1,2µm

Clamp Ø 50,4

Indsvejsning på tank Clamp tilslutning Indsvejsning på rør Gevind tilslutr