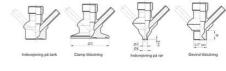

### Connections:

- Welding on tank
- Clamp
- Welding on pipes
- Exterior thread

RA<0,8/1,2µm

Clamp Ø 50,4

Indsvejsning på tank Clamp tilslutning Indsvejsning på rør Gevind tilslutr