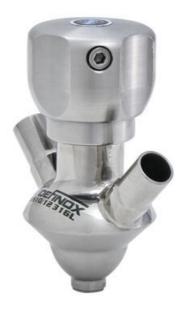

# DE-PD006J63100

Sampling Valve PEX, Clamp, Manual SS Handle, 6/8, FKM

- Simple and safe solution for sampling
- 3.1 EN10204 EHEDG
- SIP or CIP
- · Compact pneumatic actuator
- · Fast and easy membrane replacement

## Product description

PEX Test outlet valve

#### Specifications:

• DN 6/8

Materials:

- Body: stainless steel 1.4404 / 316L machined from solid item
- Handle: white plastic or stainless steel 1.4301 / 304
- Membrane: FKM (black / green with spot) WMQ (white) EPDM (black) PFA / EPDM (white hard)