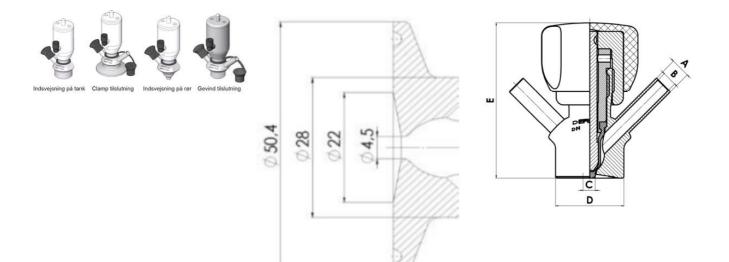

### Connections:

- Welding on tank
- Clamp
- Welding on pipes
- Exterior thread

## 

| Connection         | Clamp                         |
|--------------------|-------------------------------|
| Description        | Manual stainless steel handle |
| House              | Aisi 316L / 1.4404            |
| Housing            | FKM                           |
| Internal Diameter  | 4.5                           |
| Process Connection | 2 x 6/8 pipes                 |
| Surface Finish     |                               |

RA<0,8/1,2µm

Clamp Ø 50,4

Indsvejsning på tank Clamp tilslutning Indsvejsning på rør Gevind tilslutr