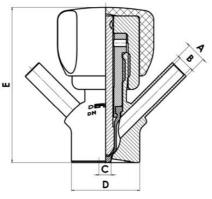

#### Specifications:

• DN 6/8

Materials:

- Body: stainless steel 1.4404 / 316L machined from solid item
- Handle: white plastic or stainless steel 1.4301 / 304
- Membrane: FKM (black / green with spot) WMQ (white) EPDM (black) PFA / EPDM (white hard)

## Controls:

- Manual PEX Ergonomic handle
- Pneumatic

Surface:

- RA exterior = 0.8 µm
- RA inside = 0.8 µm standard (0.4 µm on request)

Operating conditions:

- Max. temperature: + 120 ° C
- Min. temperature: 0 ° C
- Max. working pressure: 10 bar