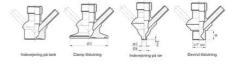

#### Connections:

- Welding on tank
- Clamp
- Welding on pipes
- Exterior thread

# Clamp Ø 50,4

Clamp Ø 50,4

Indsvejsning på tank Clamp tilslutning Indsvejsning på rør Gevind tilslutr