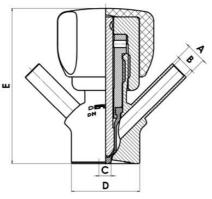

#### Specifications:

• DN 6/8

Materials:

- Body: stainless steel 1.4404 / 316L machined from solid item
- Handle: white plastic or stainless steel 1.4301 / 304
- Membrane: FKM (black / green with spot) WMQ (white) EPDM (black) PFA / EPDM (white hard)

### Controls:

- Manual PEX Ergonomic handle
- Pneumatic

Surface:

- RA exterior = 0.8 µm
- RA inside = 0.8 μm standard (0.4 μm on request)

Operating conditions:

- Max. temperature: + 120 ° C
- Min. temperature: 0 ° C
- Max. working pressure: 10 bar