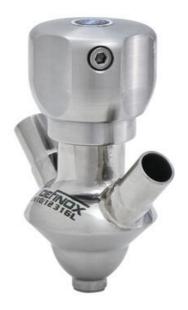

## DEFINOX - SAMPLING VALVE - 6/8 - PEX - PEAX

Manual and pneumatic

DE-PD006J56100

Sampling Valve PEX, Clamp, Manual SS Handle, 6/8, White EPDM

- Simple and safe solution for sampling
- 3.1 EN10204 EHEDG
- SIP or CIP
- Compact pneumatic actuator
- · Fast and easy membrane replacement

#### Product description

PEX Test outlet valve

#### Specifications:

• DN 6/8

Materials:

- Body: stainless steel 1.4404 / 316L machined from solid item
- Handle: white plastic or stainless steel 1.4301 / 304
- Membrane: FKM (black / green with spot) WMQ (white) EPDM (black) PFA / EPDM (white hard)