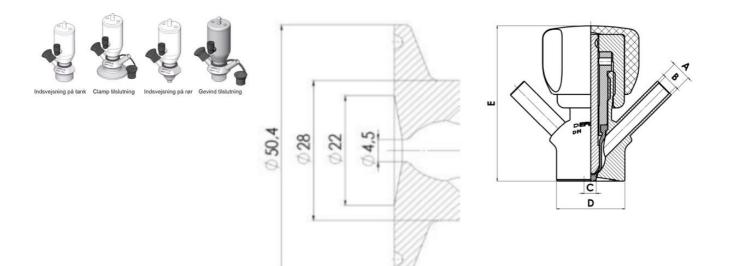

#### Connections:

- Welding on tank
- Clamp
- Welding on pipes
- Exterior thread

Specifications

Certificate

3.1 EN10204

| Connection         | Clamp                         |
|--------------------|-------------------------------|
| Description        | Manual stainless steel handle |
| House              | Aisi 316L / 1.4404            |
| Housing            | White EPDM                    |
| Internal Diameter  | 4.5                           |
| Process Connection | 1 x 6/8 pipe                  |
| Surface Finish     | RA<0,8/1,2µm                  |

# Clamp Ø 50,4

Clamp Ø 50,4

Indsvejsning på tank Clamp tilslutning Indsvejsning på rør Gevind tilslutr