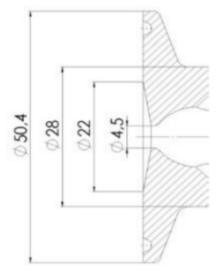

Specifications

Certificate

3.1 EN10204

| Connection         | Clamp                         |
|--------------------|-------------------------------|
| Description        | Manual stainless steel handle |
| House              | Aisi 316L / 1.4404            |
| Housing            | White EPDM                    |
| Internal Diameter  | 4.5                           |
| Process Connection | 1 x 6/8 pipe                  |
| Surface Finish     | RA<0,8/1,2µm                  |