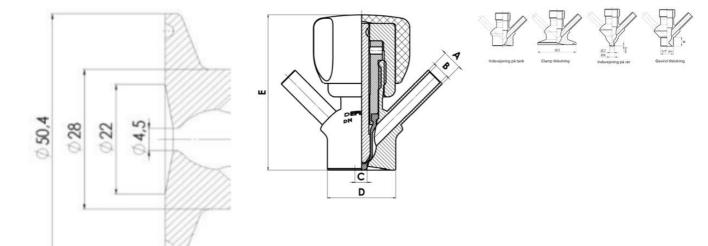

#### Connections:

- Welding on tank
- Clamp
- Welding on pipes
- Exterior thread

Clamp Ø 50,4

Clamp Ø 50,4

Indsvejsning på tank Clamp tilslutning Indsvejsning på rør Gevind tilslutr