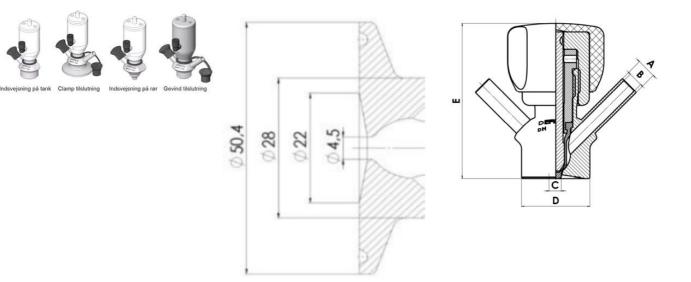

#### Connections:

- Welding on tank
- Clamp
- Welding on pipes
- Exterior thread

Clamp Ø 50,4

Clamp Ø 50,4

Indsvejsning på tank Clamp tilslutning Indsvejsning på rør Gevind tilslutr