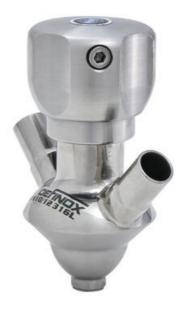

## Product description

PEX Test outlet valve

#### Specifications:

• DN 6/8

Materials:

- Body: stainless steel 1.4404 / 316L machined from solid item
- Handle: white plastic or stainless steel 1.4301 / 304
- Membrane: FKM (black / green with spot) WMQ (white) EPDM (black) PFA / EPDM (white hard)

#### Connections:

- Welding on tank
- Clamp
- Welding on pipes
- Exterior thread

## Controls:

- Manual PEX Ergonomic handle
- Pneumatic

Surface:

- RA exterior = 0.8 µm
- RA inside = 0.8 µm standard (0.4 µm on request)

Operating conditions:

- Max. temperature: + 120 ° C
- Min. temperature: 0 ° C
- Max. working pressure: 10 bar