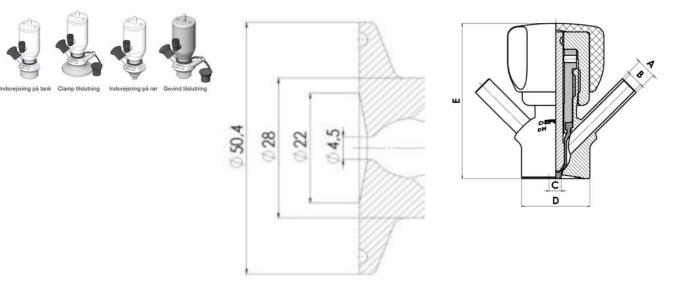

Connections:

- Welding on tank
- Clamp
- Welding on pipes
- Exterior thread

Controls:

• Manual - PEX - Ergonomic handle

Pneumatic

Surface:

- RA exterior = 0.8 µm
- RA inside = 0.8 μm standard (0.4 μm on request)

Clamp Ø 50,4

Clamp Ø 50,4

Indsvejsning på tank Clamp tilslutning Indsvejsning på rør Gevind tilslutr