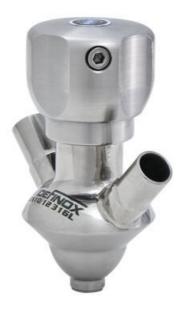

## DE-PD006J33100

Sampling Valve PEX, Tube, Manual SS Handle, 6/8, FKM

- Simple and safe solution for sampling
- 3.1 EN10204 EHEDG
- SIP or CIP
- · Compact pneumatic actuator
- · Fast and easy membrane replacement

### Product description

PEX Test outlet valve

#### Specifications:

• DN 6/8

Materials:

- Body: stainless steel 1.4404 / 316L machined from solid item
- Handle: white plastic or stainless steel 1.4301 / 304
- Membrane: FKM (black / green with spot) WMQ (white) EPDM (black) PFA / EPDM (white hard)

Connections:

- Welding on tank
- Clamp
- Welding on pipes
- Exterior thread

Controls:

• Manual - PEX - Ergonomic handle

Pneumatic

Surface:

- RA exterior = 0.8 µm
- RA inside = 0.8 μm standard (0.4 μm on request)