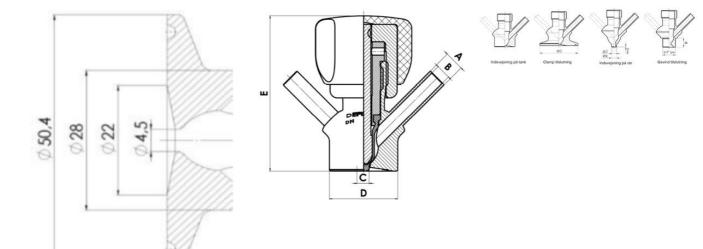

Connections:

- Welding on tank
- Clamp
- Welding on pipes
- Exterior thread

Controls:

• Manual - PEX - Ergonomic handle

Pneumatic

Surface:

- RA exterior = 0.8 µm
- RA inside = 0.8 μm standard (0.4 μm on request)

Clamp Ø 50,4

Clamp Ø 50,4

Indsvejsning på tank Clamp tilslutning Indsvejsning på rør Gevind tilslutr