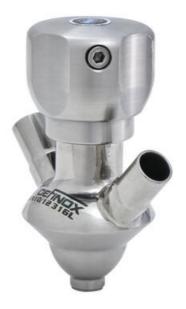

## DE-PD006J13100

Sampling Valve PEX, Tank, Manual SS Handle, 6/8, FKM

- Simple and safe solution for sampling
- 3.1 EN10204 EHEDG
- SIP or CIP
- · Compact pneumatic actuator
- · Fast and easy membrane replacement

## Product description

PEX Test outlet valve

#### Specifications:

• DN 6/8

Materials:

- Body: stainless steel 1.4404 / 316L machined from solid item
- Handle: white plastic or stainless steel 1.4301 / 304
- Membrane: FKM (black / green with spot) WMQ (white) EPDM (black) PFA / EPDM (white hard)

### Controls:

- Manual PEX Ergonomic handle
- Pneumatic

Surface:

- RA exterior = 0.8 µm
- RA inside = 0.8 µm standard (0.4 µm on request)

Operating conditions:

- Max. temperature: + 120 ° C
- Min. temperature: 0 ° C
- Max. working pressure: 10 bar