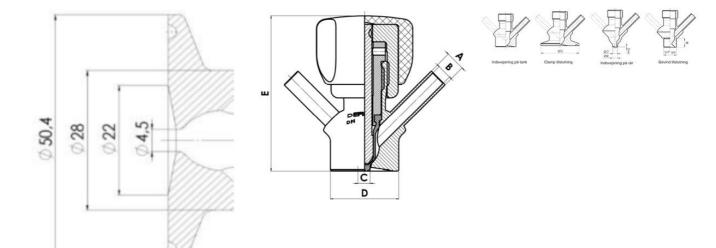

#### Connections:

- Welding on tank
- Clamp
- Welding on pipes
- Exterior thread

### 

| Connection         | Vessel                        |
|--------------------|-------------------------------|
| Description        | Manual stainless steel handle |
| House              | Aisi 316L / 1.4404            |
| Housing            | FKM                           |
| Internal Diameter  | 4.5                           |
| Outer Diameter     | 28                            |
| Process Connection | 1 x 6/8 pipe                  |
| Surface Finish     | RA<0.8/1.2µm                  |

Clamp Ø 50,4

Clamp Ø 50,4

Indsvejsning på tank Clamp tilslutning Indsvejsning på rør Gevind tilslutr