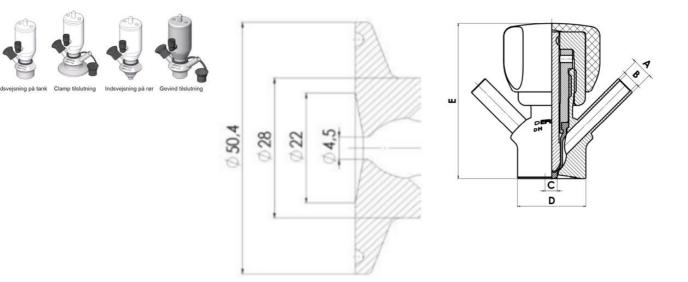

#### Connections:

- Welding on tank
- Clamp
- Welding on pipes
- Exterior thread

### 

| Connection         | Vessel                        |
|--------------------|-------------------------------|
| Description        | Manual stainless steel handle |
| House              | Aisi 316L / 1.4404            |
| Housing            | FKM                           |
| Internal Diameter  | 4.5                           |
| Outer Diameter     | 28                            |
| Process Connection | 1 x 6/8 pipe                  |
| Surface Finish     | RA<0.8/1.2µm                  |

Clamp Ø 50,4

Clamp Ø 50,4

Indsvejsning på tank Clamp tilslutning Indsvejsning på rør Gevind tilslutr