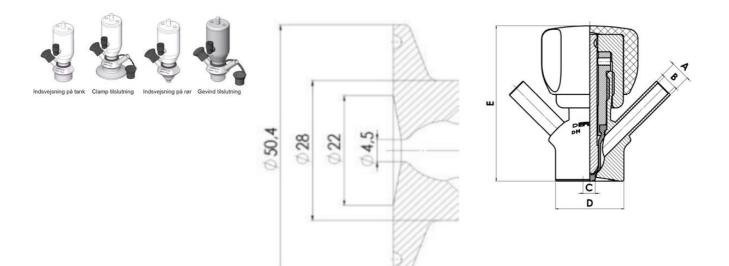

#### Specifications:

• DN 6/8

Materials:

- Body: stainless steel 1.4404 / 316L machined from solid item
- Handle: white plastic or stainless steel 1.4301 / 304
- Membrane: FKM (black / green with spot) WMQ (white) EPDM (black) PFA / EPDM (white hard)

Connections:

- · Welding on tank
- Clamp
- · Welding on pipes
- Exterior thread

Controls:

- Manual PEX Ergonomic handle
- Pneumatic

Surface:

- RA exterior = 0.8 µm
- RA inside = 0.8 µm standard (0.4 µm on request)

# Clamp Ø 50,4

Indsvejsning på tank Clamp tilslutning Indsvejsning på rør Gevind tilslutr