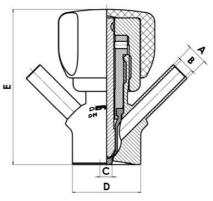

#### Specifications:

• DN 6/8

Materials:

- Body: stainless steel 1.4404 / 316L machined from solid item
- Handle: white plastic or stainless steel 1.4301 / 304
- Membrane: FKM (black / green with spot) WMQ (white) EPDM (black) PFA / EPDM (white hard)

Connections:

- · Welding on tank
- Clamp
- · Welding on pipes
- Exterior thread

Controls:

- Manual PEX Ergonomic handle
- Pneumatic

Surface:

- RA exterior = 0.8 µm
- RA inside = 0.8 µm standard (0.4 µm on request)

Operating conditions:

- Max. temperature: + 120 ° C
- Min. temperature: 0 ° C
- Max. working pressure: 10 bar