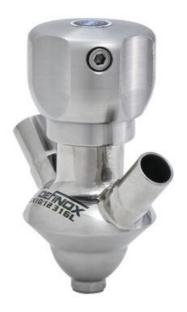

## **DEFINOX - SAMPLING VALVE - 6/8 - PEX** - PEAX

### Manual and pneumatic

DE-PD006H81100

Sampling Valve PEX, 1/2" BSP Manual plastic handle, 6/8, VMQ

- · Simple and safe solution for sampling
- 3.1 EN10204 EHEDG
- SIP or CIP
- · Compact pneumatic actuator
- · Fast and easy membrane replacement

## Product description

PEX Test outlet valve

#### Specifications:

• DN 6/8

Materials:

- Body: stainless steel 1.4404 / 316L machined from solid item
- Handle: white plastic or stainless steel 1.4301 / 304
- Membrane: FKM (black / green with spot) WMQ (white) EPDM (black) PFA / EPDM (white hard)