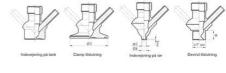

Connections:

- · Welding on tank
- Clamp
- · Welding on pipes
- Exterior thread

Controls:

- Manual PEX Ergonomic handle
- Pneumatic

Surface:

- RA exterior = 0.8 µm
- RA inside = 0.8 µm standard (0.4 µm on request)

# Clamp Ø 50,4

Indsvejsning på tank Clamp tilslutning Indsvejsning på rør Gevind tilslutr