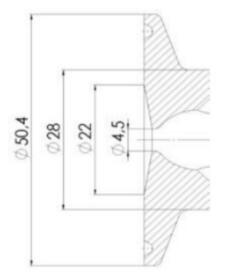

Specifications

Certificate

3.1 EN10204

IIIIC....

| Connection         | 1/2" BSP              |
|--------------------|-----------------------|
| Description        | Manual plastic handle |
| House              | Aisi 316L / 1.4404    |
| Housing            | VMQ                   |
| Internal Diameter  | 4.5                   |
| Process Connection | 2 x 6/8 pipes         |
| Surface Finish     | PA-0.9/1.2um          |