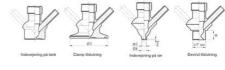

Connections:

- · Welding on tank
- Clamp
- · Welding on pipes
- Exterior thread

Controls:

• Manual - PEX - Ergonomic handle

• Pneumatic

Surface:

- RA exterior = 0.8 µm
- RA inside = 0.8 µm standard (0.4 µm on request)

# Clamp Ø 50,4

Clamp Ø 50,4

Indsvejsning på tank Clamp tilslutning Indsvejsning på rør Gevind tilslutr