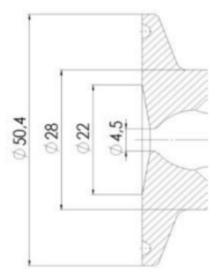

Specifications

Certificate

3.1 EN10204

IIIIC....

| Connection         | 1⁄2" BSP              |
|--------------------|-----------------------|
| Description        | Manual plastic handle |
| House              | Aisi 316L / 1.4404    |
| Housing            | PFA/EPDM              |
| Internal Diameter  | 4.5                   |
| Process Connection | 1 x 6/8 pipe          |
| Surface Finish     | RA<0,8/1,2µm          |

# Clamp Ø 50,4

Clamp Ø 50,4

Indsvejsning på tank Clamp tilslutning Indsvejsning på rør Gevind tilslutr