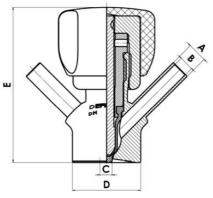

#### Specifications:

• DN 6/8

Materials:

- Body: stainless steel 1.4404 / 316L machined from solid item
- Handle: white plastic or stainless steel 1.4301 / 304
- Membrane: FKM (black / green with spot) WMQ (white) EPDM (black) PFA / EPDM (white hard)

Connections:

- · Welding on tank
- Clamp
- · Welding on pipes
- Exterior thread

Controls:

• Manual - PEX - Ergonomic handle

• Pneumatic

Surface:

- RA exterior = 0.8 µm
- RA inside = 0.8 µm standard (0.4 µm on request)

Operating conditions:

- Max. temperature: + 120 ° C
- Min. temperature: 0 ° C
- Max. working pressure: 10 bar