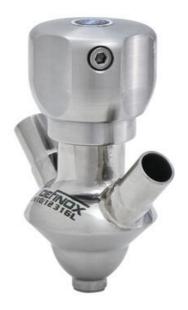

## **DEFINOX - SAMPLING VALVE - 6/8 - PEX** - PEAX

### Manual and pneumatic

DE-PD006H74100 Sampling Valve PEX, 1/2" BSP Manual plastic handle, 6/8, PFA/EPDM

- · Simple and safe solution for sampling
- 3.1 EN10204 EHEDG
- SIP or CIP
- · Compact pneumatic actuator
- · Fast and easy membrane replacement

#### Product description

PEX Test outlet valve