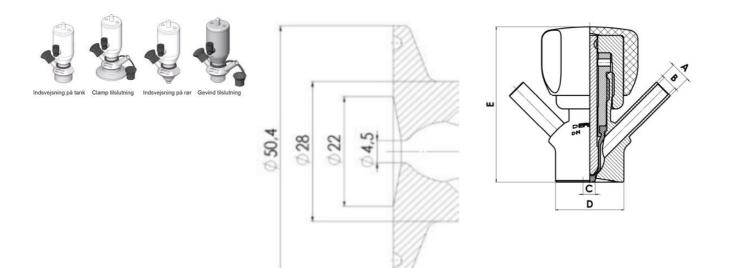

#### Specifications:

• DN 6/8

Materials:

- Body: stainless steel 1.4404 / 316L machined from solid item
- Handle: white plastic or stainless steel 1.4301 / 304
- Membrane: FKM (black / green with spot) WMQ (white) EPDM (black) PFA / EPDM (white hard)

Connections:

- · Welding on tank
- Clamp
- · Welding on pipes
- Exterior thread

Controls:

• Manual - PEX - Ergonomic handle

• Pneumatic

Surface:

- RA exterior = 0.8 µm
- RA inside = 0.8 µm standard (0.4 µm on request)

Specifications

Certificate

3.1 EN10204

IIIIC....

| Connection         | 1⁄2" BSP              |
|--------------------|-----------------------|
| Description        | Manual plastic handle |
| House              | Aisi 316L / 1.4404    |
| Housing            | PFA/EPDM              |
| Internal Diameter  | 4.5                   |
| Process Connection | 1 x 6/8 pipe          |
| Surface Finish     | RA<0,8/1,2µm          |

# Clamp Ø 50,4

Clamp Ø 50,4

Indsvejsning på tank Clamp tilslutning Indsvejsning på rør Gevind tilslutr