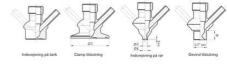

### Connections:

- Welding on tank
- Clamp
- Welding on pipes
- Exterior thread

Clamp Ø 50,4

Clamp Ø 50,4

Indsvejsning på tank Clamp tilslutning Indsvejsning på rør Gevind tilslutr