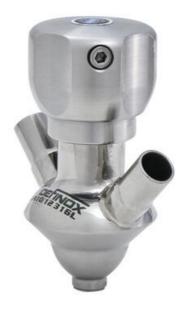

# DEFINOX - SAMPLING VALVE - 6/8 - PEX - PEAX

Manual and pneumatic

DE-PD006H66100

Sampling Valve PEX, Clamp, Manual plastic handle, 6/8, White EPDM

- Simple and safe solution for sampling
- 3.1 EN10204 EHEDG
- SIP or CIP
- · Compact pneumatic actuator
- · Fast and easy membrane replacement

## Product description

PEX Test outlet valve

#### Specifications:

• DN 6/8

Materials:

- Body: stainless steel 1.4404 / 316L machined from solid item
- Handle: white plastic or stainless steel 1.4301 / 304
- Membrane: FKM (black / green with spot) WMQ (white) EPDM (black) PFA / EPDM (white hard)