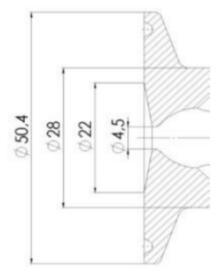

Specifications

Certificate

3.1 EN10204

| Connection         | Clamp                 |
|--------------------|-----------------------|
| Description        | Manual plastic handle |
| House              | Aisi 316L / 1.4404    |
| Housing            | White EPDM            |
| Internal Diameter  | 4.5                   |
| Process Connection | 2 x 6/8 pipes         |
| Surface Finish     | RA<0,8/1,2µm          |

Clamp Ø 50,4

Clamp Ø 50,4

Indsvejsning på tank Clamp tilslutning Indsvejsning på rør Gevind tilslutr