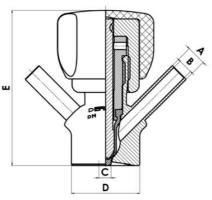

#### Specifications:

• DN 6/8

Materials:

- Body: stainless steel 1.4404 / 316L machined from solid item
- Handle: white plastic or stainless steel 1.4301 / 304
- Membrane: FKM (black / green with spot) WMQ (white) EPDM (black) PFA / EPDM (white hard)

## Controls:

- Manual PEX Ergonomic handle
- Pneumatic

Surface:

- RA exterior = 0.8 µm
- RA inside = 0.8 μm standard (0.4 μm on request)

Operating conditions:

- Max. temperature: + 120 ° C
- Min. temperature: 0 ° C
- Max. working pressure: 10 bar