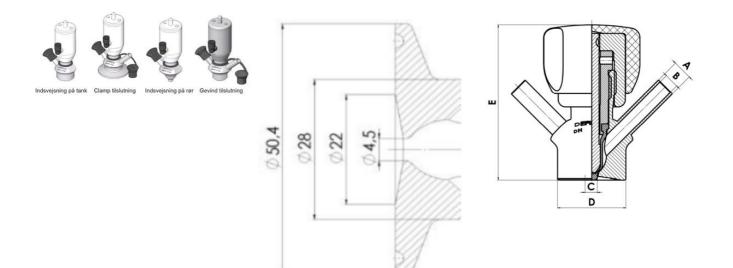

### Connections:

- Welding on tank
- Clamp
- Welding on pipes
- Exterior thread

Specifications

Certificate

3.1 EN10204

| Connection         | Clamp                 |
|--------------------|-----------------------|
| Description        | Manual plastic handle |
| House              | Aisi 316L / 1.4404    |
| Housing            | White EPDM            |
| Internal Diameter  | 4.5                   |
| Process Connection | 2 x 6/8 pipes         |
| Surface Finish     | RA<0,8/1,2µm          |

Clamp Ø 50,4

Clamp Ø 50,4

Indsvejsning på tank Clamp tilslutning Indsvejsning på rør Gevind tilslutr