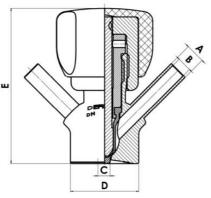

#### Specifications:

• DN 6/8

Materials:

- Body: stainless steel 1.4404 / 316L machined from solid item
- Handle: white plastic or stainless steel 1.4301 / 304
- Membrane: FKM (black / green with spot) WMQ (white) EPDM (black) PFA / EPDM (white hard)

### Controls:

- Manual PEX Ergonomic handle
- Pneumatic

Surface:

- RA exterior = 0.8 µm
- RA inside = 0.8 µm standard (0.4 µm on request)

Operating conditions:

- Max. temperature: + 120 ° C
- Min. temperature: 0 ° C
- Max. working pressure: 10 bar