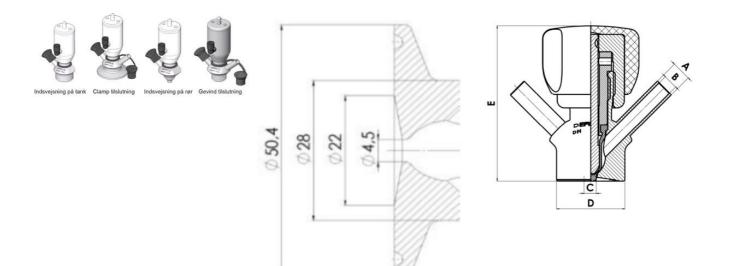

#### Specifications:

• DN 6/8

Materials:

- Body: stainless steel 1.4404 / 316L machined from solid item
- Handle: white plastic or stainless steel 1.4301 / 304
- Membrane: FKM (black / green with spot) WMQ (white) EPDM (black) PFA / EPDM (white hard)

#### Connections:

- · Welding on tank
- Clamp
- · Welding on pipes
- Exterior thread

# 

| Connection         | Clamp                 |
|--------------------|-----------------------|
| Description        | Manual plastic handle |
| House              | Aisi 316L / 1.4404    |
| Housing            | PFA/EPDM              |
| Internal Diameter  | 4.5                   |
| Process Connection | 2 x 6/8 pipes         |
| Surface Finish     | RA<0,8/1,2µm          |

## Clamp Ø 50,4

Indsvejsning på tank Clamp tilslutning Indsvejsning på rør Gevind tilslutr