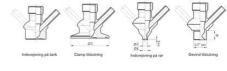

#### Connections:

- · Welding on tank
- Clamp
- · Welding on pipes
- Exterior thread

## Clamp Ø 50,4

Indsvejsning på tank Clamp tilslutning Indsvejsning på rør Gevind tilslutr