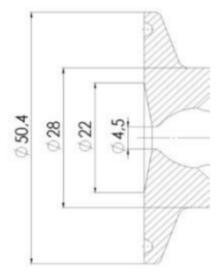

# 

| Connection         | Clamp                 |
|--------------------|-----------------------|
| Description        | Manual plastic handle |
| House              | Aisi 316L / 1.4404    |
| Housing            | PFA/EPDM              |
| Internal Diameter  | 4.5                   |
| Process Connection | 2 x 6/8 pipes         |
| Surface Finish     | RA<0,8/1,2µm          |