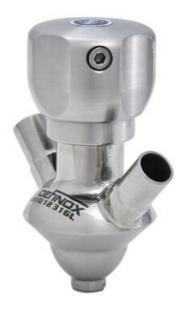

## **DEFINOX - SAMPLING VALVE - 6/8 - PEX** - PEAX

## Manual and pneumatic

DE-PD006H64100

Sampling Valve PEX, Clamp, Manual plastic handle, 6/8, PFA/EPDM

- · Simple and safe solution for sampling
- 3.1 EN10204 EHEDG
- SIP or CIP
- · Compact pneumatic actuator
- · Fast and easy membrane replacement

#### Product description

PEX Test outlet valve