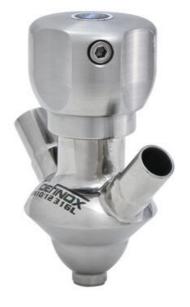

# Manual and pneumatic

DE-PD006H56100 Sampling Valve PEX, Clamp, Manual plastic handle, 6/8, White EPDM

- · Simple and safe solution for sampling
- 3.1 EN10204 EHEDG
- SIP or CIP
- · Compact pneumatic actuator
- Fast and easy membrane replacement

#### Product description

PEX Test outlet valve

# Controls:

- Manual PEX Ergonomic handle
- Pneumatic