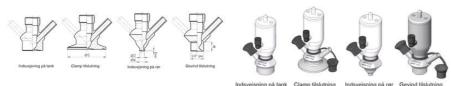

#### Connections:

- Welding on tank
- Clamp
- · Welding on pipes
- Exterior thread