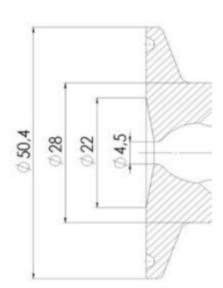

## Specifications

Certificate 3.1 EN10204

| Connection         | Clamp                 |
|--------------------|-----------------------|
| Description        | Manual plastic handle |
| House              | Aisi 316L / 1.4404    |
| Housing            | White EPDM            |
| Internal Diameter  | 4.5                   |
| Process Connection | 1 x 6/8 pipe          |
| Surface Finish     | RA<0,8/1,2µm          |

# Clamp Ø 50,4

Clamp Ø 50,4