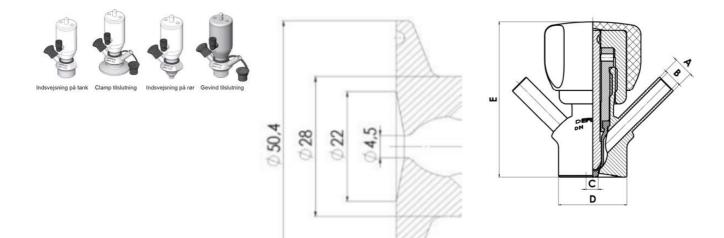

#### Connections:

- Welding on tank
- Clamp
- · Welding on pipes
- Exterior thread

## Specifications

Certificate 3.1 EN10204

| Connection         | Clamp                 |
|--------------------|-----------------------|
| Description        | Manual plastic handle |
| House              | Aisi 316L / 1.4404    |
| Housing            | White EPDM            |
| Internal Diameter  | 4.5                   |
| Process Connection | 1 x 6/8 pipe          |
| Surface Finish     | RA<0,8/1,2µm          |

# Clamp Ø 50,4

Clamp Ø 50,4