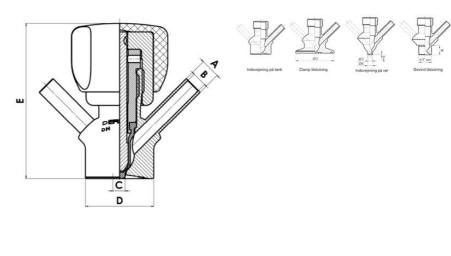

#### Connections:

- Welding on tank
- Clamp
- · Welding on pipes
- Exterior thread

# Controls:

- Manual PEX Ergonomic handle
- Pneumatic