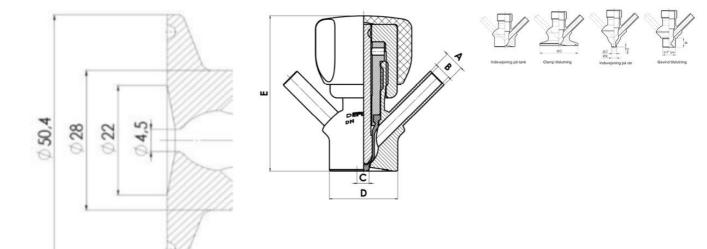

#### Connections:

- · Welding on tank
- Clamp
- · Welding on pipes
- Exterior thread

## Controls:

- Manual PEX Ergonomic handle
- Pneumatic

Surface:

- RA exterior = 0.8 µm
- RA inside = 0.8 µm standard (0.4 µm on request)

Operating conditions:

- Max. temperature: + 120 ° C
- Min. temperature: 0 ° C
- Max. working pressure: 10 bar

# 

| Connection         | Tube                  |
|--------------------|-----------------------|
| Description        | Manual plastic handle |
| House              | Aisi 316L / 1.4404    |
| Housing            | PFA/EPDM              |
| Internal Diameter  | 5.9                   |
| Outer Diameter     | 7                     |
| Process Connection | 2 x 6/8 pipes         |
| Surface Finish     | RA<0,8/1,2µm          |

Clamp Ø 50,4

Clamp Ø 50,4

Indsvejsning på tank Clamp tilslutning Indsvejsning på rør Gevind tilslutr