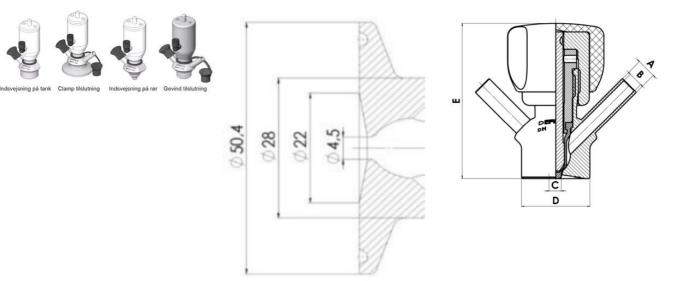

#### Connections:

- · Welding on tank
- Clamp
- · Welding on pipes
- Exterior thread

## Controls:

- Manual PEX Ergonomic handle
- Pneumatic

Surface:

- RA exterior = 0.8 µm
- RA inside = 0.8 µm standard (0.4 µm on request)

Operating conditions:

- Max. temperature: + 120 ° C
- Min. temperature: 0 ° C
- Max. working pressure: 10 bar

# 

| Connection         | Tube                  |
|--------------------|-----------------------|
| Description        | Manual plastic handle |
| House              | Aisi 316L / 1.4404    |
| Housing            | PFA/EPDM              |
| Internal Diameter  | 5.9                   |
| Outer Diameter     | 7                     |
| Process Connection | 2 x 6/8 pipes         |
| Surface Finish     | RA<0,8/1,2µm          |

Clamp Ø 50,4

Clamp Ø 50,4

Indsvejsning på tank Clamp tilslutning Indsvejsning på rør Gevind tilslutr