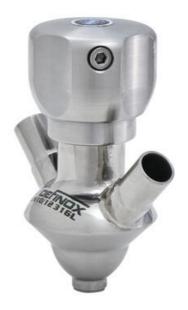

## DE-PD006H44100

Sampling Valve PEX, Tube, Manual plastic handle, 6/8, PFA/EPDM

- · Simple and safe solution for sampling
- 3.1 EN10204 EHEDG
- SIP or CIP
- · Compact pneumatic actuator
- · Fast and easy membrane replacement

### Product description

PEX Test outlet valve

#### Specifications:

• DN 6/8

Materials:

- Body: stainless steel 1.4404 / 316L machined from solid item
- Handle: white plastic or stainless steel 1.4301 / 304
- Membrane: FKM (black / green with spot) WMQ (white) EPDM (black) PFA / EPDM (white hard)

## Controls:

- Manual PEX Ergonomic handle
- Pneumatic

Surface:

- RA exterior = 0.8 µm
- RA inside = 0.8 µm standard (0.4 µm on request)

Operating conditions:

- Max. temperature: + 120 ° C
- Min. temperature: 0 ° C
- Max. working pressure: 10 bar