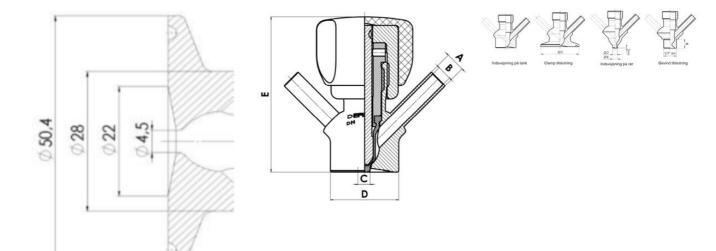

Connections:

- Welding on tank
- Clamp
- Welding on pipes
- Exterior thread

Controls:

• Manual - PEX - Ergonomic handle

Pneumatic

Surface:

- RA exterior = 0.8 µm
- RA inside = 0.8 μm standard (0.4 μm on request)

Specifications

Certificate

3.1 EN10204

| Connection         | Vessel                |
|--------------------|-----------------------|
| Description        | Manual plastic handle |
| House              | Aisi 316L / 1.4404    |
| Housing            | EPDM                  |
| Internal Diameter  | 4.5                   |
| Outer Diameter     | 28                    |
| Process Connection | 1 x 6/8 pipe          |
| Surface Finish     | RA<0,8/1,2µm          |

Clamp Ø 50,4

Clamp Ø 50,4

Indsvejsning på tank Clamp tilslutning Indsvejsning på rør Gevind tilslutr