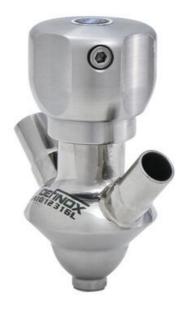

## DE-PD006H12100

Sampling Valve PEX, Tank, Manual plastic handle, 6/8, EPDM

- Simple and safe solution for sampling
- 3.1 EN10204 EHEDG
- SIP or CIP
- · Compact pneumatic actuator
- · Fast and easy membrane replacement

### Product description

PEX Test outlet valve

#### Specifications:

• DN 6/8

Materials:

- Body: stainless steel 1.4404 / 316L machined from solid item
- Handle: white plastic or stainless steel 1.4301 / 304
- Membrane: FKM (black / green with spot) WMQ (white) EPDM (black) PFA / EPDM (white hard)

Connections:

- Welding on tank
- Clamp
- Welding on pipes
- Exterior thread

Controls:

• Manual - PEX - Ergonomic handle

Pneumatic

Surface:

- RA exterior = 0.8 µm
- RA inside = 0.8 μm standard (0.4 μm on request)