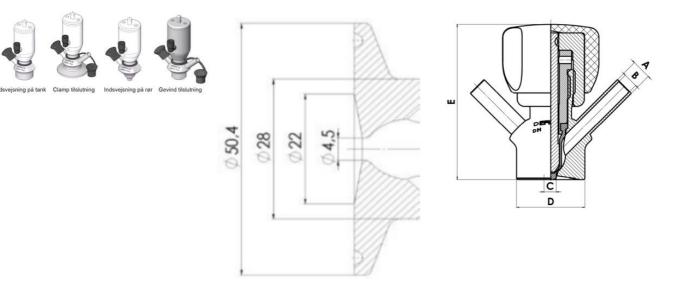

Connections:

- Welding on tank
- Clamp
- Welding on pipes
- Exterior thread

Controls:

• Manual - PEX - Ergonomic handle

Pneumatic

Surface:

- RA exterior = 0.8 µm
- RA inside = 0.8 μm standard (0.4 μm on request)

Specifications

Certificate

3.1 EN10204

| Connection         | Vessel                |
|--------------------|-----------------------|
| Description        | Manual plastic handle |
| House              | Aisi 316L / 1.4404    |
| Housing            | EPDM                  |
| Internal Diameter  | 4.5                   |
| Outer Diameter     | 28                    |
| Process Connection | 1 x 6/8 pipe          |
| Surface Finish     | RA<0,8/1,2µm          |

Clamp Ø 50,4

Clamp Ø 50,4

Indsvejsning på tank Clamp tilslutning Indsvejsning på rør Gevind tilslutr