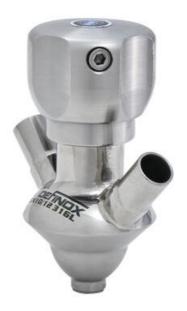

## DEFINOX - SAMPLING VALVE - 6/8 - PEX - PEAX

## Manual and pneumatic

DE-PD006B84100E Sampling Valve PEAX, <sup>1</sup>/<sub>2</sub>" BSP Pneumatic&Manual, 6/8, PFA/EPDM

- Simple and safe solution for sampling
- 3.1 EN10204 EHEDG
- SIP or CIP
- Compact pneumatic actuator
- · Fast and easy membrane replacement

#### Product description

PEX Test outlet valve