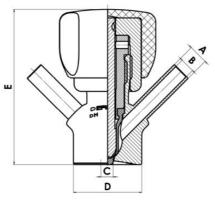

#### Specifications:

• DN 6/8

Materials:

- Body: stainless steel 1.4404 / 316L machined from solid item
- Handle: white plastic or stainless steel 1.4301 / 304
- Membrane: FKM (black / green with spot) WMQ (white) EPDM (black) PFA / EPDM (white hard)

#### Connections:

- Welding on tank
- Clamp
- Welding on pipes
- Exterior thread

### Controls:

- Manual PEX Ergonomic handle
- Pneumatic

Surface:

- RA exterior = 0.8 µm
- RA inside = 0.8 µm standard (0.4 µm on request)

Operating conditions:

- Max. temperature: + 120 ° C
- Min. temperature: 0 ° C
- Max. working pressure: 10 bar