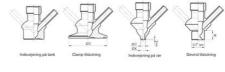

#### Connections:

- Welding on tank
- Clamp
- Welding on pipes
- Exterior thread

# Clamp Ø 50,4

Clamp Ø 50,4

Indsvejsning på tank Clamp tilslutning Indsvejsning på rør Gevind tilslutr