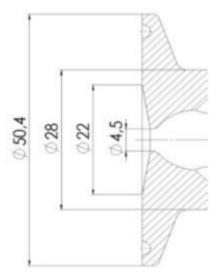

Specifications

Certificate

3.1 EN10204

| Connection         | 1⁄2" BSP                |
|--------------------|-------------------------|
| Description        | Pneumatic & Manual lift |
| House              | Aisi 316L / 1.4404      |
| Housing            | PFA/EPDM                |
| Internal Diameter  | 4.5                     |
| Process Connection | 2 x 6/8 pipes           |
| Surface Finish     | RA<0,8/1,2µm            |

# Clamp Ø 50,4

Clamp Ø 50,4

Indsvejsning på tank Clamp tilslutning Indsvejsning på rør Gevind tilslutr