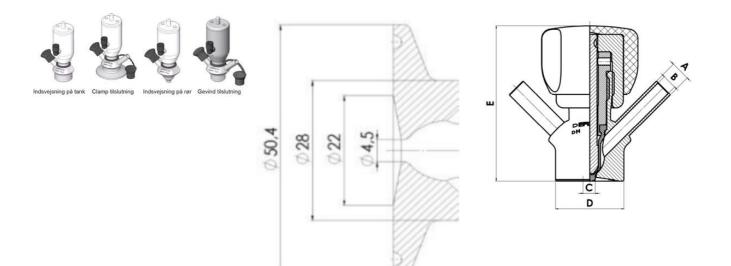

#### Specifications:

• DN 6/8

Materials:

- Body: stainless steel 1.4404 / 316L machined from solid item
- Handle: white plastic or stainless steel 1.4301 / 304
- Membrane: FKM (black / green with spot) WMQ (white) EPDM (black) PFA / EPDM (white hard)

#### Connections:

- Welding on tank
- Clamp
- Welding on pipes
- Exterior thread

Specifications

Certificate

3.1 EN10204

| Connection         | 1⁄2" BSP                |
|--------------------|-------------------------|
| Description        | Pneumatic & Manual lift |
| House              | Aisi 316L / 1.4404      |
| Housing            | PFA/EPDM                |
| Internal Diameter  | 4.5                     |
| Process Connection | 2 x 6/8 pipes           |
| Surface Finish     | RA<0,8/1,2µm            |