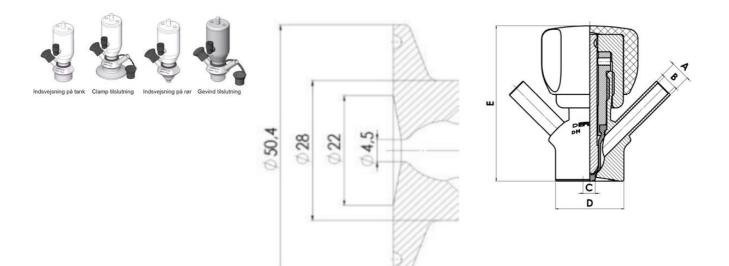

#### Specifications:

• DN 6/8

Materials:

- Body: stainless steel 1.4404 / 316L machined from solid item
- Handle: white plastic or stainless steel 1.4301 / 304
- Membrane: FKM (black / green with spot) WMQ (white) EPDM (black) PFA / EPDM (white hard)

#### Connections:

- Welding on tank
- Clamp
- Welding on pipes
- Exterior thread

Specifications

Certificate

3.1 EN10204

| Connection         | 1⁄2" BSP           |
|--------------------|--------------------|
| Description        | Pneumatic          |
| House              | Aisi 316L / 1.4404 |
| Housing            | PFA/EPDM           |
| Internal Diameter  | 4.5                |
| Process Connection | 1 x 6/8 pipe       |
| Surface Finish     |                    |

# Clamp Ø 50,4

Indsvejsning på tank Clamp tilslutning Indsvejsning på rør Gevind tilslutr