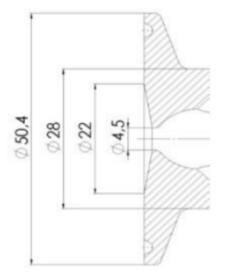

Specifications

Certificate

3.1 EN10204

| Connection         | 1⁄2" BSP           |
|--------------------|--------------------|
| Description        | Pneumatic          |
| House              | Aisi 316L / 1.4404 |
| Housing            | PFA/EPDM           |
| Internal Diameter  | 4.5                |
| Process Connection | 1 x 6/8 pipe       |
| Surface Finish     |                    |

# Clamp Ø 50,4

Indsvejsning på tank Clamp tilslutning Indsvejsning på rør Gevind tilslutr