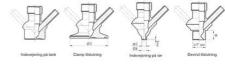

#### Connections:

- Welding on tank
- Clamp
- Welding on pipes
- Exterior thread

# Clamp Ø 50,4

Indsvejsning på tank Clamp tilslutning Indsvejsning på rør Gevind tilslutr