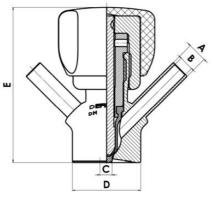

#### Specifications:

• DN 6/8

Materials:

- Body: stainless steel 1.4404 / 316L machined from solid item
- Handle: white plastic or stainless steel 1.4301 / 304
- Membrane: FKM (black / green with spot) WMQ (white) EPDM (black) PFA / EPDM (white hard)

#### Controls:

- Manual PEX Ergonomic handle
- Pneumatic

Surface:

- RA exterior = 0.8 µm
- RA inside = 0.8 μm standard (0.4 μm on request)

Operating conditions:

- $\bullet$  Max. temperature: + 120  $^\circ$  C
- Min. temperature: 0 ° C
- Max. working pressure: 10 bar