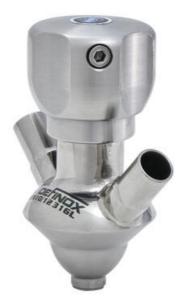

## DEFINOX - SAMPLING VALVE - 6/8 - PEX - PEAX

## Manual and pneumatic

DE-PD006B74100 Sampling Valve PEAX, 1/2" BSP Pneumatic, 6/8, PFA/EPDM

- Simple and safe solution for sampling
- 3.1 EN10204 EHEDG
- SIP or CIP
- · Compact pneumatic actuator
- · Fast and easy membrane replacement

### Product description

PEX Test outlet valve