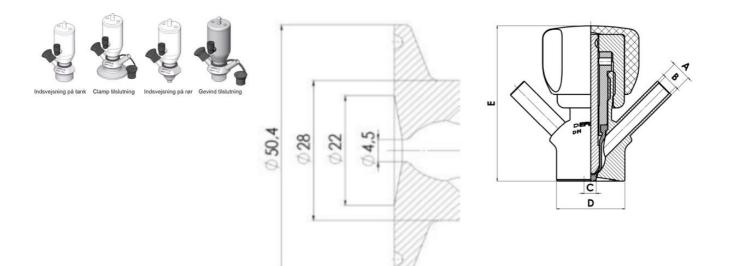

Specifications

Certificate

3.1 EN10204

| Connection         | Clamp                   |
|--------------------|-------------------------|
| Description        | Pneumatic & Manual lift |
| House              | Aisi 316L / 1.4404      |
| Housing            | PFA/EPDM                |
| Internal Diameter  | 4.5                     |
| Process Connection | 2 x 6/8 pipes           |
| Surface Finish     | RA<0,8/1,2µm            |

# Clamp Ø 50,4

Clamp Ø 50,4

Indsvejsning på tank Clamp tilslutning Indsvejsning på rør Gevind tilslutr