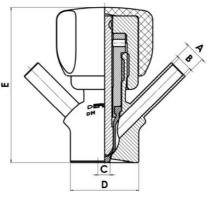

#### Specifications:

• DN 6/8

Materials:

- Body: stainless steel 1.4404 / 316L machined from solid item
- Handle: white plastic or stainless steel 1.4301 / 304
- Membrane: FKM (black / green with spot) WMQ (white) EPDM (black) PFA / EPDM (white hard)

### Controls:

- Manual PEX Ergonomic handle
- Pneumatic

Surface:

- RA exterior = 0.8 µm
- RA inside = 0.8 μm standard (0.4 μm on request)

Operating conditions:

- Max. temperature: + 120 ° C
- Min. temperature: 0 ° C
- Max. working pressure: 10 bar

Specifications

Certificate

3.1 EN10204

| Connection         | Clamp                   |
|--------------------|-------------------------|
| Description        | Pneumatic & Manual lift |
| House              | Aisi 316L / 1.4404      |
| Housing            | PFA/EPDM                |
| Internal Diameter  | 4.5                     |
| Process Connection | 2 x 6/8 pipes           |
| Surface Finish     | RA<0,8/1,2µm            |