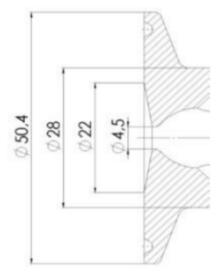

Specifications

Certificate

3.1 EN10204

| Connection         | Clamp                   |
|--------------------|-------------------------|
| Description        | Pneumatic & Manual lift |
| House              | Aisi 316L / 1.4404      |
| Housing            | PFA/EPDM                |
| Internal Diameter  | 4.5                     |
| Process Connection | 2 x 6/8 pipes           |
| Surface Finish     | RA<0,8/1,2µm            |

# Clamp Ø 50,4

Clamp Ø 50,4

Indsvejsning på tank Clamp tilslutning Indsvejsning på rør Gevind tilslutr