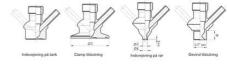

#### Connections:

- Welding on tank
- Clamp
- Welding on pipes
- Exterior thread

# Clamp Ø 50,4

Clamp Ø 50,4

Indsvejsning på tank Clamp tilslutning Indsvejsning på rør Gevind tilslutr