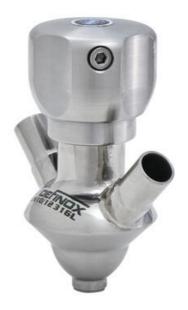

## Manual and pneumatic

DE-PD006B64100E

Sampling Valve PEAX, Clamp, Pneumatic&Manual, 6/8, PFA/EPDM

- Simple and safe solution for sampling
- 3.1 EN10204 EHEDG
- SIP or CIP
- Compact pneumatic actuator
- · Fast and easy membrane replacement

#### Product description

PEX Test outlet valve

#### Specifications:

• DN 6/8

Materials:

- Body: stainless steel 1.4404 / 316L machined from solid item
- Handle: white plastic or stainless steel 1.4301 / 304
- Membrane: FKM (black / green with spot) WMQ (white) EPDM (black) PFA / EPDM (white hard)