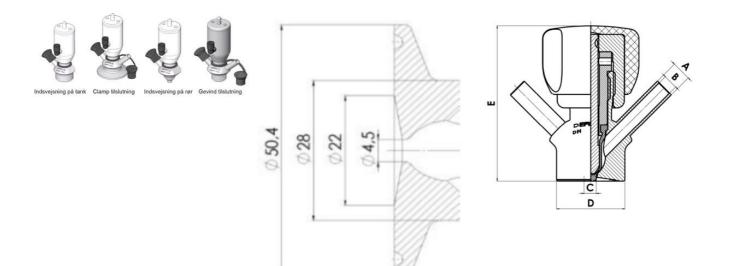

#### Specifications:

• DN 6/8

Materials:

- Body: stainless steel 1.4404 / 316L machined from solid item
- Handle: white plastic or stainless steel 1.4301 / 304
- Membrane: FKM (black / green with spot) WMQ (white) EPDM (black) PFA / EPDM (white hard)

#### Connections:

- · Welding on tank
- Clamp
- · Welding on pipes
- Exterior thread

Specifications

Certificate

3.1 EN10204

| Connection         | Clamp                   |
|--------------------|-------------------------|
| Description        | Pneumatic & Manual lift |
| House              | Aisi 316L / 1.4404      |
| Housing            | PFA/EPDM                |
| Internal Diameter  | 4.5                     |
| Process Connection | 1 x 6/8 pipe            |
| Surface Finish     | RA<0,8/1,2µm            |

# Clamp Ø 50,4

Clamp Ø 50,4

Indsvejsning på tank Clamp tilslutning Indsvejsning på rør Gevind tilslutr