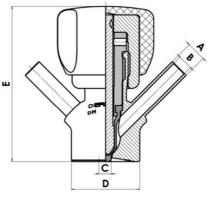

#### Specifications:

• DN 6/8

Materials:

- Body: stainless steel 1.4404 / 316L machined from solid item
- Handle: white plastic or stainless steel 1.4301 / 304
- Membrane: FKM (black / green with spot) WMQ (white) EPDM (black) PFA / EPDM (white hard)

## Controls:

- Manual PEX Ergonomic handle
- Pneumatic

Surface:

- RA exterior = 0.8 µm
- RA inside = 0.8 µm standard (0.4 µm on request)

Operating conditions:

- Max. temperature: + 120 ° C
- Min. temperature: 0 ° C
- Max. working pressure: 10 bar