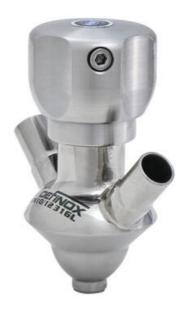

## **DEFINOX - SAMPLING VALVE - 6/8 - PEX** - PEAX

## Manual and pneumatic

DE-PD006B54100E

Sampling Valve PEAX, Clamp, Pneumatic&Manual, 6/8, PFA/EPDM

- · Simple and safe solution for sampling
- 3.1 EN10204 EHEDG
- SIP or CIP
- · Compact pneumatic actuator
- · Fast and easy membrane replacement

## Product description

PEX Test outlet valve