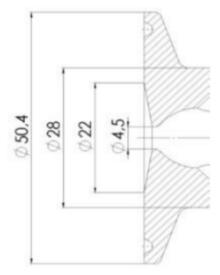

Specifications

Certificate

3.1 EN10204

| Connection         | Clamp                   |
|--------------------|-------------------------|
| Description        | Pneumatic & Manual lift |
| House              | Aisi 316L / 1.4404      |
| Housing            | PFA/EPDM                |
| Internal Diameter  | 4.5                     |
| Process Connection | 1 x 6/8 pipe            |
| Surface Finish     | RA<0,8/1,2µm            |