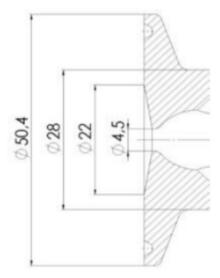

Specifications

Certificate

3.1 EN10204

IIIIC....

| Connection         | Clamp              |
|--------------------|--------------------|
| Description        | Pneumatic          |
| House              | Aisi 316L / 1.4404 |
| Housing            | PFA/EPDM           |
| Internal Diameter  | 4.5                |
| Process Connection | 1 x 6/8 pipe       |
| Surface Finish     | RA<0,8/1,2µm       |

# Clamp Ø 50,4

Clamp Ø 50,4

Indsvejsning på tank Clamp tilslutning Indsvejsning på rør Gevind tilslutr