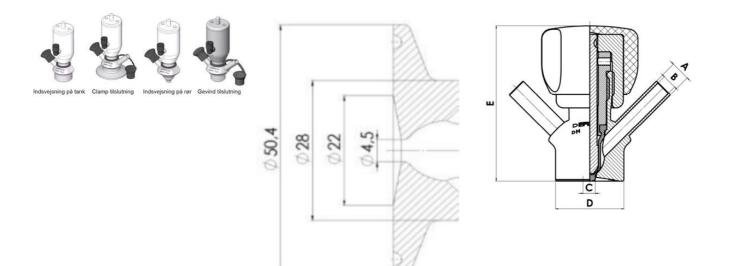

#### Connections:

- · Welding on tank
- Clamp
- · Welding on pipes
- Exterior thread

# Clamp Ø 50,4

Clamp Ø 50,4

Indsvejsning på tank Clamp tilslutning Indsvejsning på rør Gevind tilslutr