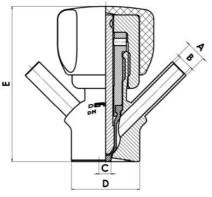

#### Specifications:

• DN 6/8

Materials:

- Body: stainless steel 1.4404 / 316L machined from solid item
- Handle: white plastic or stainless steel 1.4301 / 304
- Membrane: FKM (black / green with spot) WMQ (white) EPDM (black) PFA / EPDM (white hard)

### Controls:

- Manual PEX Ergonomic handle
- Pneumatic

Surface:

- RA exterior = 0.8 µm
- RA inside = 0.8 µm standard (0.4 µm on request)

Operating conditions:

- Max. temperature: + 120 ° C
- Min. temperature: 0 ° C
- Max. working pressure: 10 bar

Specifications

Certificate

3.1 EN10204

IIIIC....

| Connection         | Clamp              |
|--------------------|--------------------|
| Description        | Pneumatic          |
| House              | Aisi 316L / 1.4404 |
| Housing            | PFA/EPDM           |
| Internal Diameter  | 4.5                |
| Process Connection | 1 x 6/8 pipe       |
| Surface Finish     | RA<0,8/1,2µm       |