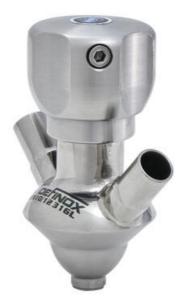

## **DEFINOX - SAMPLING VALVE - 6/8 - PEX** - PEAX

## Manual and pneumatic

DE-PD006B54100 Sampling Valve PEAX, Clamp, Pneumatic, 6/8, PFA/EPDM

- · Simple and safe solution for sampling
- 3.1 EN10204 EHEDG
- SIP or CIP
- · Compact pneumatic actuator
- · Fast and easy membrane replacement

#### Product description

PEX Test outlet valve

#### Specifications:

• DN 6/8

Materials:

- Body: stainless steel 1.4404 / 316L machined from solid item
- Handle: white plastic or stainless steel 1.4301 / 304
- Membrane: FKM (black / green with spot) WMQ (white) EPDM (black) PFA / EPDM (white hard)