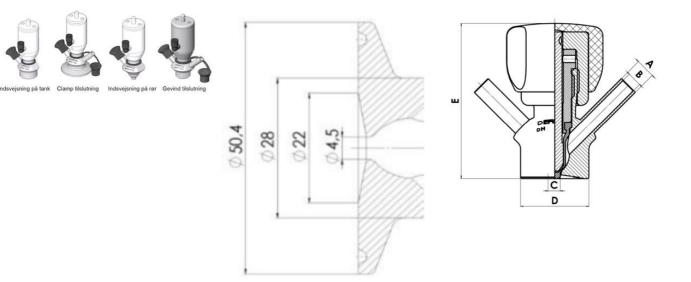

### Connections:

- Welding on tank
- Clamp
- Welding on pipes
- Exterior thread

Specifications

Certificate

3.1 EN10204

| Connection         | Vessel                  |
|--------------------|-------------------------|
| Description        | Pneumatic & Manual lift |
| House              | Aisi 316L / 1.4404      |
| Housing            | PFA/EPDM                |
| Internal Diameter  | 4.5                     |
| Outer Diameter     | 28                      |
| Process Connection | 1 x 6/8 pipe            |
| Surface Finish     | RA<0,8/1,2µm            |