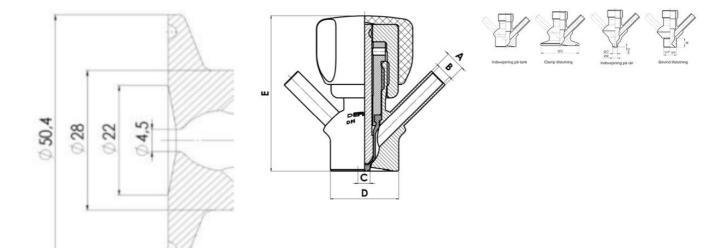

### Connections:

- Welding on tank
- Clamp
- Welding on pipes
- Exterior thread

Specifications

Certificate

3.1 EN10204

| Connection         | Vessel                  |
|--------------------|-------------------------|
| Description        | Pneumatic & Manual lift |
| House              | Aisi 316L / 1.4404      |
| Housing            | PFA/EPDM                |
| Internal Diameter  | 4.5                     |
| Outer Diameter     | 28                      |
| Process Connection | 1 x 6/8 pipe            |
| Surface Finish     | RA<0,8/1,2µm            |