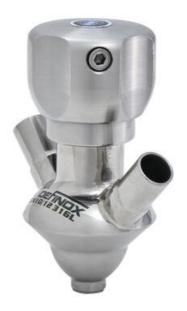

## Product description

PEX Test outlet valve

#### Specifications:

• DN 6/8

Materials:

- Body: stainless steel 1.4404 / 316L machined from solid item
- Handle: white plastic or stainless steel 1.4301 / 304
- Membrane: FKM (black / green with spot) WMQ (white) EPDM (black) PFA / EPDM (white hard)

## Controls:

- Manual PEX Ergonomic handle
- Pneumatic

Surface:

- RA exterior = 0.8 µm
- RA inside = 0.8 μm standard (0.4 μm on request)

Operating conditions:

- Max. temperature: + 120 ° C
- Min. temperature: 0 ° C
- Max. working pressure: 10 bar