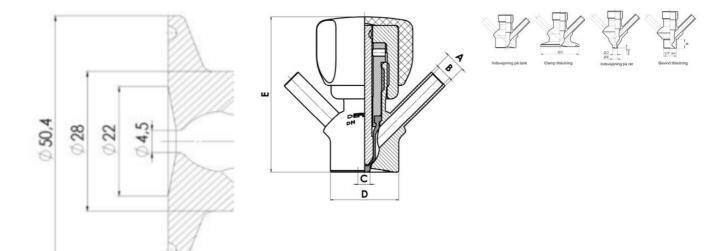

#### Connections:

- · Welding on tank
- Clamp
- · Welding on pipes
- Exterior thread

## Controls:

- Manual PEX Ergonomic handle
- Pneumatic

Surface:

- RA exterior = 0.8 µm
- RA inside = 0.8 µm standard (0.4 µm on request)

Operating conditions:

- Max. temperature: + 120 ° C
- Min. temperature: 0 ° C
- Max. working pressure: 10 bar

Clamp Ø 50,4

Clamp Ø 50,4

Indsvejsning på tank Clamp tilslutning Indsvejsning på rør Gevind tilslutr