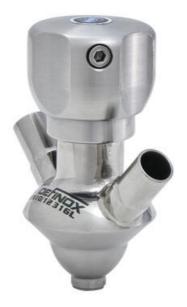

### Product description

PEX Test outlet valve

#### Specifications:

• DN 6/8

Materials:

- Body: stainless steel 1.4404 / 316L machined from solid item
- Handle: white plastic or stainless steel 1.4301 / 304
- Membrane: FKM (black / green with spot) WMQ (white) EPDM (black) PFA / EPDM (white hard)

#### Connections:

- · Welding on tank
- Clamp
- · Welding on pipes
- Exterior thread

## Controls:

- Manual PEX Ergonomic handle
- Pneumatic

Surface:

- RA exterior = 0.8 µm
- RA inside = 0.8 µm standard (0.4 µm on request)

Operating conditions:

- Max. temperature: + 120 ° C
- Min. temperature: 0 ° C
- Max. working pressure: 10 bar