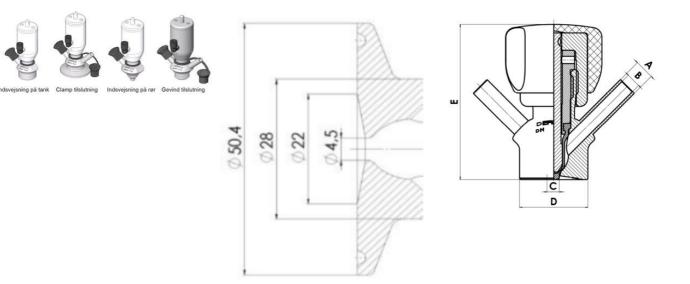

#### Connections:

- · Welding on tank
- Clamp
- · Welding on pipes
- Exterior thread

## Controls:

- Manual PEX Ergonomic handle
- Pneumatic

Surface:

- RA exterior = 0.8 µm
- RA inside = 0.8 µm standard (0.4 µm on request)

Operating conditions:

- Max. temperature: + 120 ° C
- Min. temperature: 0 ° C
- Max. working pressure: 10 bar

Clamp Ø 50,4

Clamp Ø 50,4

Indsvejsning på tank Clamp tilslutning Indsvejsning på rør Gevind tilslutr