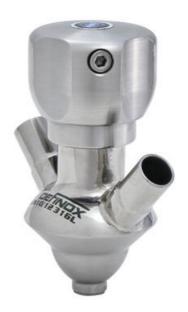

## DEFINOX - SAMPLING VALVE - 6/8 - PEX - PEAX

Manual and pneumatic

DE-PD006A82100

Sampling Valve PEAX, 1/2" BSP Pneumatic, 6/8, EPDM

- Simple and safe solution for sampling
- 3.1 EN10204 EHEDG
- SIP or CIP
- Compact pneumatic actuator
- Fast and easy membrane replacement

#### Product description

PEX Test outlet valve

#### Specifications:

• DN 6/8

Materials:

- Body: stainless steel 1.4404 / 316L machined from solid item
- Handle: white plastic or stainless steel 1.4301 / 304
- Membrane: FKM (black / green with spot) WMQ (white) EPDM (black) PFA / EPDM (white hard)