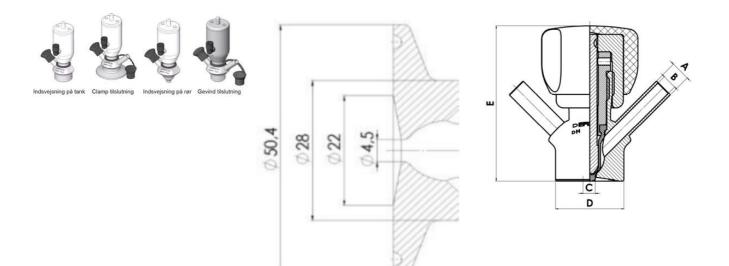

Connections:

- Welding on tank
- Clamp
- Welding on pipes
- Exterior thread

Controls:

• Manual - PEX - Ergonomic handle

Pneumatic

Surface:

• RA exterior = 0.8 µm

• RA inside = 0.8 μm standard (0.4 μm on request)

Specifications

Certificate

3.1 EN10204

| Connection         | 1⁄2" BSP           |
|--------------------|--------------------|
| Description        | Pneumatic          |
| House              | Aisi 316L / 1.4404 |
| Housing            | EPDM               |
| Internal Diameter  | 4.5                |
| Process Connection | 2 x 6/8 pipes      |
| Surface Einich     |                    |

# Clamp Ø 50,4

Indsvejsning på tank Clamp tilslutning Indsvejsning på rør Gevind tilslutr