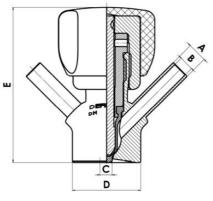

Connections:

- Welding on tank
- Clamp
- Welding on pipes
- Exterior thread

Controls:

• Manual - PEX - Ergonomic handle

Pneumatic

Surface:

• RA exterior = 0.8 µm

• RA inside = 0.8 μm standard (0.4 μm on request)

RA<0,8/1,2µm