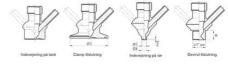

Connections:

- Welding on tank
- Clamp
- Welding on pipes
- Exterior thread

Controls:

• Manual - PEX - Ergonomic handle

Pneumatic

Surface:

• RA exterior = 0.8 µm

• RA inside = 0.8 μm standard (0.4 μm on request)

# Clamp Ø 50,4

Indsvejsning på tank Clamp tilslutning Indsvejsning på rør Gevind tilslutr