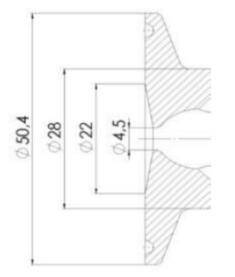

Specifications

Certificate

3.1 EN10204

| Connection         | 1⁄2" BSP           |
|--------------------|--------------------|
| Description        | Pneumatic          |
| House              | Aisi 316L / 1.4404 |
| Housing            | EPDM               |
| Internal Diameter  | 4.5                |
| Process Connection | 2 x 6/8 pipes      |
| Surface Einich     |                    |