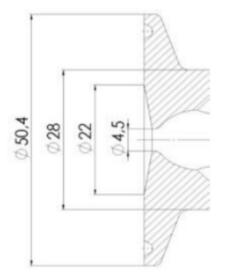

Specifications

Certificate

3.1 EN10204

| Connection         | 1⁄2" BSP           |
|--------------------|--------------------|
| Description        | Pneumatic          |
| House              | Aisi 316L / 1.4404 |
| Housing            | FKM                |
| Internal Diameter  | 4.5                |
| Process Connection | 1 x 6/8 pipe       |
| Surface Finish     | DA 40.0/4 0        |