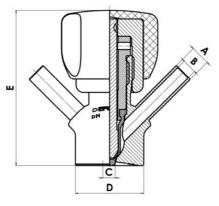

#### Specifications:

• DN 6/8

Materials:

- Body: stainless steel 1.4404 / 316L machined from solid item
- Handle: white plastic or stainless steel 1.4301 / 304
- Membrane: FKM (black / green with spot) WMQ (white) EPDM (black) PFA / EPDM (white hard)

#### Connections:

- Welding on tank
- Clamp
- Welding on pipes
- Exterior thread
- Controls:
  - Manual PEX Ergonomic handle
  - Pneumatic

Surface:

- RA exterior = 0.8 µm
- RA inside = 0.8 μm standard (0.4 μm on request)