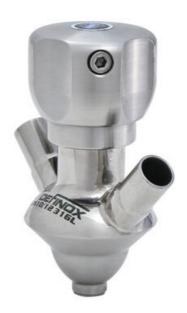

## DEFINOX - SAMPLING VALVE - 6/8 - PEX - PEAX

Manual and pneumatic

DE-PD006A73100

Sampling Valve PEAX, 1/2" BSP Pneumatic, 6/8, FKM

- Simple and safe solution for sampling
- 3.1 EN10204 EHEDG
- SIP or CIP
- · Compact pneumatic actuator
- Fast and easy membrane replacement

#### Product description

PEX Test outlet valve