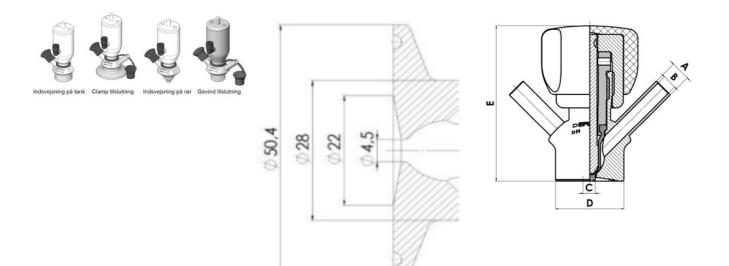

#### Connections:

- Welding on tank
- Clamp
- Welding on pipes
- Exterior thread
- Controls:
  - Manual PEX Ergonomic handle
  - Pneumatic

Surface:

- RA exterior = 0.8 µm
- RA inside = 0.8 μm standard (0.4 μm on request)

# Clamp Ø 50,4

Indsvejsning på tank Clamp tilslutning Indsvejsning på rør Gevind tilslutr