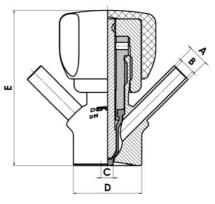

#### Specifications:

• DN 6/8

Materials:

- Body: stainless steel 1.4404 / 316L machined from solid item
- Handle: white plastic or stainless steel 1.4301 / 304
- Membrane: FKM (black / green with spot) WMQ (white) EPDM (black) PFA / EPDM (white hard)

### Controls:

- Manual PEX Ergonomic handle
- Pneumatic

Surface:

- RA exterior = 0.8 µm
- RA inside = 0.8 μm standard (0.4 μm on request)

Operating conditions:

- Max. temperature: + 120 ° C
- Min. temperature: 0 ° C
- Max. working pressure: 10 bar

Specifications

Certificate

3.1 EN10204

| Connection         | Clamp                   |
|--------------------|-------------------------|
| Description        | Pneumatic & Manual lift |
| House              | Aisi 316L / 1.4404      |
| Housing            | FKM                     |
| Internal Diameter  | 4.5                     |
| Process Connection | 2 x 6/8 pipes           |
| Surface Finish     | PA-0.8/1.2um            |