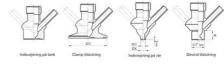

#### Connections:

- Welding on tank
- Clamp
- Welding on pipes
- Exterior thread

# Clamp Ø 50,4

Indsvejsning på tank Clamp tilslutning Indsvejsning på rør Gevind tilslutr