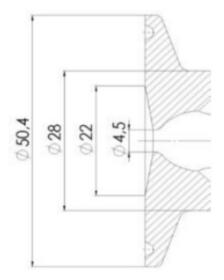

Specifications

Certificate

3.1 EN10204

| Connection         | Clamp                   |
|--------------------|-------------------------|
| Description        | Pneumatic & Manual lift |
| House              | Aisi 316L / 1.4404      |
| Housing            | FKM                     |
| Internal Diameter  | 4.5                     |
| Process Connection | 2 x 6/8 pipes           |
| Surface Finish     | PA-0.8/1.2um            |

Surface Finish

RA<0,8/1,2µm

Clamp Ø 50,4