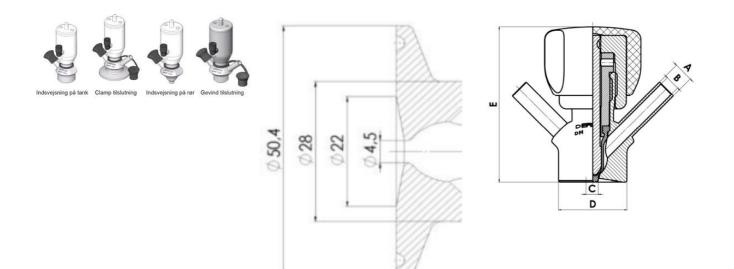

Specifications

Certificate

3.1 EN10204

| Connection         | Clamp                   |
|--------------------|-------------------------|
| Description        | Pneumatic & Manual lift |
| House              | Aisi 316L / 1.4404      |
| Housing            | FKM                     |
| Internal Diameter  | 4.5                     |
| Process Connection | 2 x 6/8 pipes           |
| Surface Finish     | PA-0.8/1.2um            |

Surface Finish

RA<0,8/1,2µm

Clamp Ø 50,4

# Clamp Ø 50,4

Indsvejsning på tank Clamp tilslutning Indsvejsning på rør Gevind tilslutr