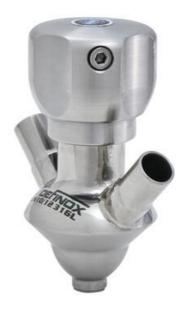

## DE-PD006A63100E

Sampling Valve PEAX, Clamp, Pneumatic&Manual, 6/8, FKM

- Simple and safe solution for sampling
- 3.1 EN10204 EHEDG
- SIP or CIP
- · Compact pneumatic actuator
- · Fast and easy membrane replacement

#### Product description

PEX Test outlet valve

#### Specifications:

• DN 6/8

Materials:

- Body: stainless steel 1.4404 / 316L machined from solid item
- Handle: white plastic or stainless steel 1.4301 / 304
- Membrane: FKM (black / green with spot) WMQ (white) EPDM (black) PFA / EPDM (white hard)

#### Connections:

- Welding on tank
- Clamp
- Welding on pipes
- Exterior thread

### Controls:

- Manual PEX Ergonomic handle
- Pneumatic

Surface:

- RA exterior = 0.8 µm
- RA inside = 0.8 μm standard (0.4 μm on request)

Operating conditions:

- Max. temperature: + 120 ° C
- Min. temperature: 0 ° C
- Max. working pressure: 10 bar